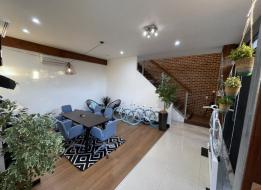

## MIXED USE GROUND FLOOR OFFICE IN CENTRAL LOCATION

- ? 103 m2\* Air-conditioned ground floor professional office
- ? High quality contemporary fit out
- ? New timber/tile floors
- ? 3 Exclusive car parks, 2 undercover
- ? Disabled parking at the front of the building
- ? Private amenities with disabled access
- ? NBN connected
- ? Kitchenette
- ? Mixed Zone allowing for wide range of uses
- ? Short walk to public transport hub
- ? Close to local caf?s and major shopping centres
- ? Easy access to Pacific Motorway
- ? 20\* Minutes drive from Brisbane CBD

Offices

FOR LEASE

103sqm