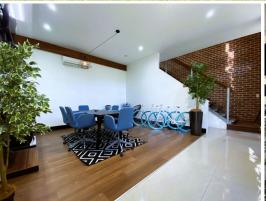

## MIXED USE GROUND FLOOR OFFICE IN CENTRAL LOCATION

- ? 103 m2\* Air-conditioned ground floor professional office
- ? High quality contemporary fit out
- ? New timber/tile floors
- ? 3 Exclusive car parks, 2 undercover
- ? Disabled parking at the front of the building
- ? Private amenities with disabled access
- ? NBN connected
- ? Kitchenette
- ? Mixed Zone allowing for wide range of uses
- ? Short walk to public transport hub
- ? Close to local caf?s and major shopping centres
- ? Easy access to Pacific Motorway
- ? 20\* Minutes drive from Brisbane CBD

Offices

FOR LEASE

103sqm