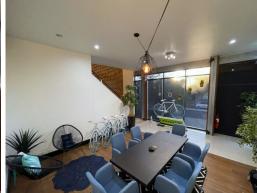

## MIXED USE GROUND FLOOR OFFICE IN CENTRAL LOCATION

- ? 103 m2\* Air-conditioned ground floor professional office
- ? High quality contemporary fit out
- ? New timber/tile floors
- ? 3 Exclusive car parks, 2 undercover
- ? Disabled parking at the front of the building
- ? Private amenities with disabled access
- ? NBN connected
- ? Kitchenette
- ? Mixed Zone allowing for wide range of uses
- ? Short walk to public transport hub
- ? Close to local caf?s and major shopping centres
- ? Easy access to Pacific Motorway
- ? 20\* Minutes drive from Brisbane CBD

Offices

FOR LEASE

103sqm