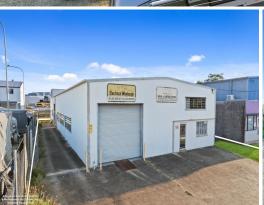

### RARE FREESTANDING INDUSTRIAL WAREHOUSE

- ? First time offered to the market in over 40 years
- ? 580m2\* Freestanding metal clad warehouse
- ? 27m2\* open office/showroom
- ? 50m2\* office over 2 levels
- ? 95m2\* Mezzanine storage area
- ? 25\* minutes to Brisbane City 30\* minutes to Brisbane Airport
- ? Easy connectivity to Centenary Highway and Ipswich Motorway
- ? Property can be split in to two tenancies
- ? Solar power connected to the property
- ? Private male/female amenities with shower
- ? Private on-site parking with ample street parking available
- ? Access via 2 container high roller door
- ? Auction on Site 12pm 3rd August 2023

Industrial

FOR SALE

580sqm