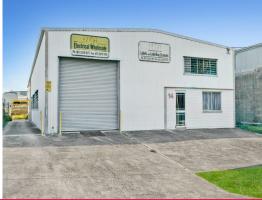

### RARE FREESTANDING INDUSTRIAL WAREHOUSE

- ? First time offered to the market in over 40 years
- ? 580m2\* Freestanding metal clad warehouse
- ? 27m2\* open office/showroom
- ? 50m2\* office over 2 levels
- ? 95m2\* Mezzanine storage area
- ? 25\* minutes to Brisbane City 30\* minutes to Brisbane Airport
- ? Easy connectivity to Centenary Highway and Ipswich Motorway
- ? Property can be split in to two tenancies
- ? Solar power connected to the property
- ? Private male/female amenities with shower
- ? Private on-site parking with ample street parking available
- ? Access via 2 container high roller door
- ? Auction on Site 12pm 3rd August 2023

Industrial

FOR SALE

580sqm