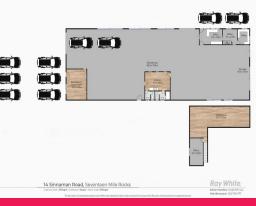

### RARE FREESTANDING INDUSTRIAL WAREHOUSE

- ? First time offered to the market in over 40 years
- ? 580m2\* Freestanding metal clad warehouse
- ? 27m2\* open office/showroom
- ? 50m2\* office over 2 levels
- ? 95m2\* Mezzanine storage area
- ? 25\* minutes to Brisbane City 30\* minutes to Brisbane Airport
- ? Easy connectivity to Centenary Highway and Ipswich Motorway
- ? Property can be split in to two tenancies
- ? Solar power connected to the property
- ? Private male/female amenities with shower
- ? Private on-site parking with ample street parking available
- ? Access via 2 container high roller door
- ? Auction on Site 12pm 3rd August 2023