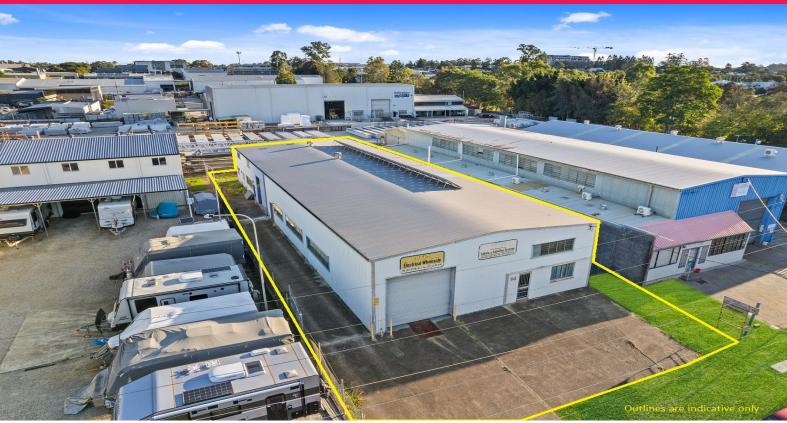

### RARE FREESTANDING INDUSTRIAL WAREHOUSE

- ? First time offered to the market in over 40 years
- ? 580m2\* Freestanding metal clad warehouse
- ? 27m2\* open office/showroom
- ? 50m2\* office over 2 levels
- ? 95m2\* Mezzanine storage area
- ? 25\* minutes to Brisbane City 30\* minutes to Brisbane Airport
- ? Easy connectivity to Centenary Highway and Ipswich Motorway
- ? Property can be split in to two tenancies
- ? Solar power connected to the property
- ? Private male/female amenities with shower
- ? Private on-site parking with ample street parking available
- ? Access via 2 container high roller door
- ? Auction on Site 12pm 3rd August 2023

Industrial

FOR SALE

580sqm