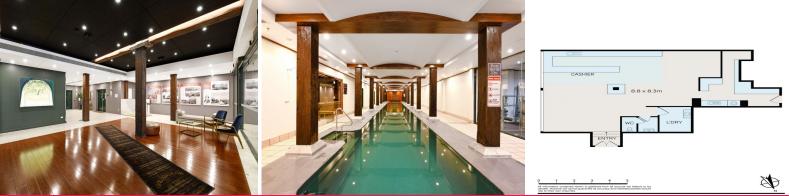

- Retail/office opportunity 93sqm (approx.) now available for lease
- Former cafe with dual entry and some existing fit out in situ
- Access to resort style facilities plus 24 hour security
- Other uses considered (STCA), inspect by prior appointment

Retail FOR LEASE Price on Application 93sqm