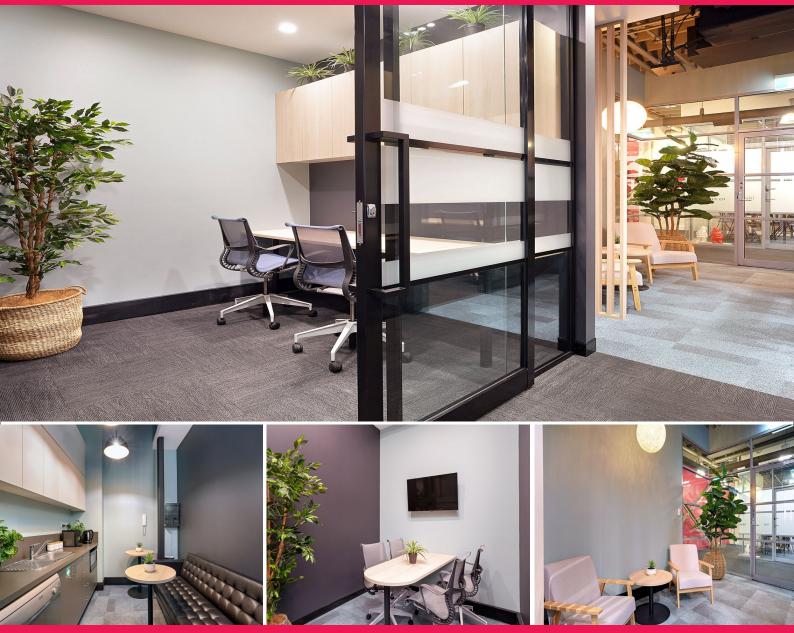

## Creative 1-2 Person Offices in Ultimo - \$250 per week !

22-36 Mountain Street Ultimo is one of the highly sought-after office spaces in Ultimo. Bursting with creative flair these stunning offices will instantly appeal, offering the buzzing creative environment your team is looking for. Located within 5-10 minutes' walk to major public transport links to Central Station and bus links via Broadway, Broadway Sydney Shopping Centre and UTS.

This suite is currently offering co-working offices, each office is approximately 2m X 2.5m (allows up to 1-2 people). What is included:

- Lockable office with plug and play with Guest wifi connection
- Cleaning of general area and Internet included