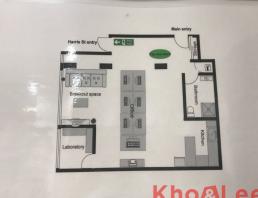

### Versatile Space with Floor to Ceiling Windows in a Prime Location!

Centrally located at 209 Harris Street on arguably Pyrmont's busiest pedestrian and vehicular intersection, this approx 75sqm ground floor space has excellent window frontage and easy Harris Street access.

Suitable for a broad range of uses (STCA) including retail, showroom, medical, offices etc.

Offices

FOR LEASE

\$750 pw

75sqm

#### Features:

- 1 secure car space , option for 2 more car spaces.
- Lift access, car wash bay and on site building manager
- 24/7 access to building with dual access
- -Parking levy applicable