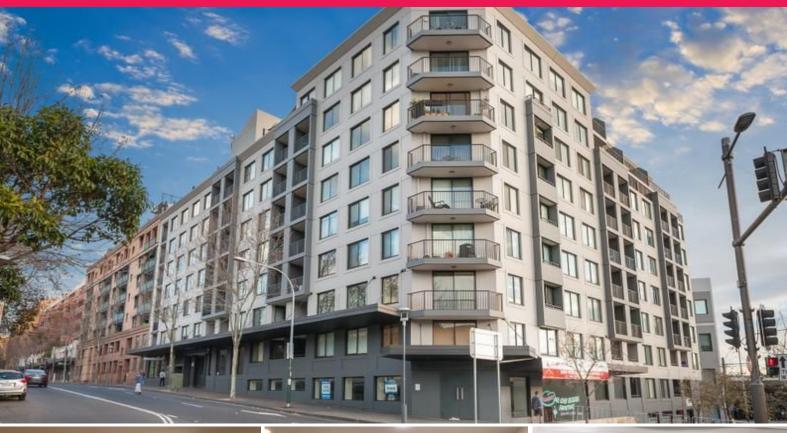

### Versatile Space with Floor to Ceiling Windows in a Prime Location!

Centrally located at 209 Harris Street on arguably Pyrmont's busiest pedestrian and vehicular intersection, this approx 75sqm ground floor space has excellent window frontage and easy Harris Street access.

Suitable for a broad range of uses (STCA) including retail, showroom, medical, offices etc.

Offices

FOR LEASE

\$750 pw

75sqm