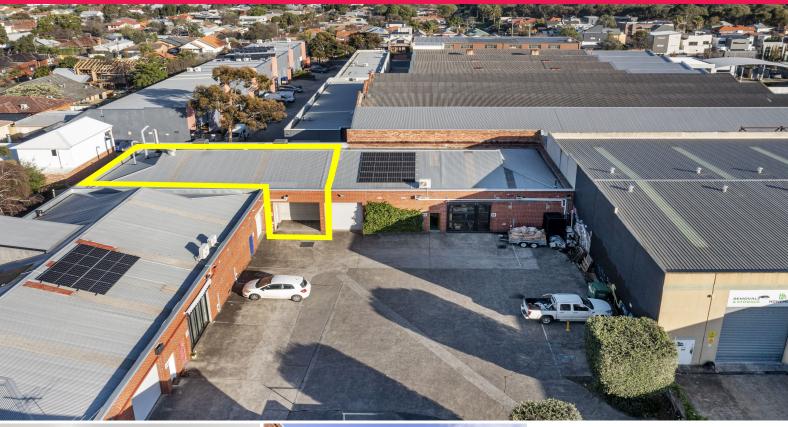

### Former coffee roasting warehouse - open to offers

Invest or Occupy

Ray White Commercial is proud to present this unique warehouse for an astute Investor or Owner Occupier to secure this clear span warehouse of 265sqm approximately, in a prime position in Northcote.

265sqm