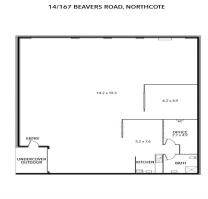

The flexible Commercial 1 Zoning offers the potential of converting the property to a living and working space.

Currently offering a kitchenette, toilet with shower, and wide open warehouse with roller door access.

#### Features:

- ? 2 office areas, lofty ceiling with access to a pitched ceiling for future mezzanine (STCA) and 3 phase power
- ? Coffee roaster available for sale
- ? 500metre walk to the

Industrial

FOR SALE

265sqm