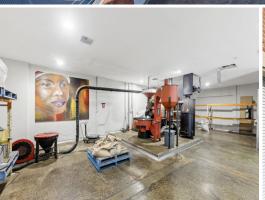

#### Features:

- ? 2 office areas, lofty ceiling with access to a pitched ceiling for future mezzanine (STCA) and 3 phase power
- ? Coffee roaster available for sale
- ? 500metre walk to the

Industrial

FOR SALE