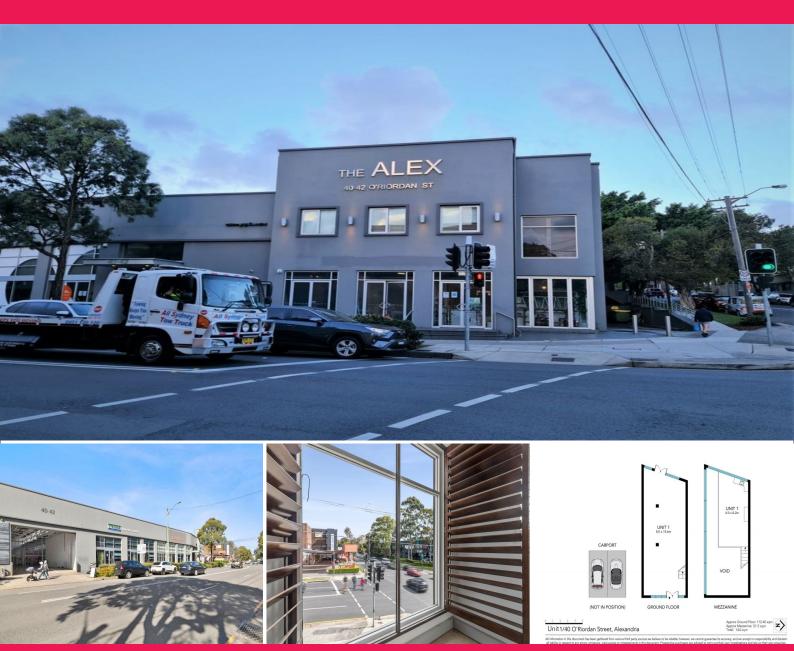

## High Exposure Spaces On Corner Of O'Riordan & Collins Streets

Set within one of Alexandria's well known warehouse conversion buildings, 'The Alex', this unique location is situated on a prime corner location with main road exposure across Collins and O'Riordan Streets.

- Units 1 & 2 (371sqm\*) with 4 parking spaces \$231,875pa + GST | Option to split:
  - Unit 1 (114sqm\*) with 2 parking spaces \$96,500pa + GST
  - Unit 2 (206sqm\*) with 2 parking spaces \$175,000pa + GST
- Unit 11 (153sqm\*) with 1 parking space \$75,700.00pa + GST
- Units 17 & 18 (355sqm\*) with 3 parking spaces \$175,230.00pa + GS

Retail

FOR LEASE

125sqm from \$59,375pa+GST to \$231,875pa+GST