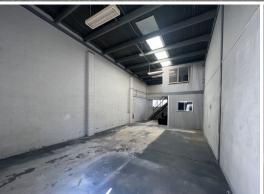

## **Industrial Warehouse with Mezzanine Office**

Ray White Commercial Northern Corridor Group are pleased to present 6/24 Huntington Street, Clontarf for lease.

FEATURES:

- ? 121m?\* warehouse with an additional 25m?\* mezzanine storage/office
- ? Container height roller door
- ? 3 phase power
- ? Signage provisions available
- ? Internal kitchenette & amenities
- ? Industry zoning
- ? Located within a busy industrial estate