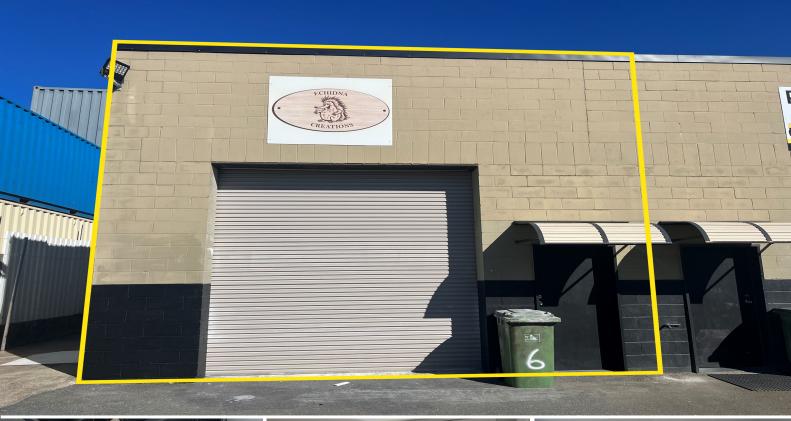

## **Industrial Warehouse with Mezzanine Office**

Ray White Commercial Northern Corridor Group are pleased to present 6/24 Huntington Street, Clontarf for lease.

FEATURES:

- ? 121m?\* warehouse with an additional 25m?\* mezzanine storage/office
- ? Container height roller door
- ? 3 phase power
- ? Signage provisions available
- ? Internal kitchenette & amenities
- ? Industry zoning
- ? Located within a busy industrial estate

For further information

Industrial FOR LEASE

146sqm