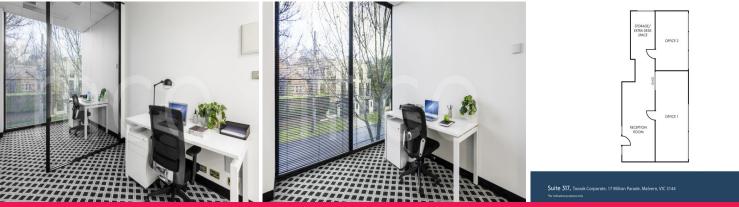

## **Bright Corner Office with Tree Lined Views**

Sought-after large private offices with a stunning aspect. Nestled within the leafy suburb of Malvern, Suite 317 at Toorak Corporate offers a light-filled and dynamic office for an owner-occupier or investor (currently leased).

Featuring:

- 3x titled car parks plus storage area
- One bright corner office overlooking treeline of Milton Parade

- Second bright executive office or boardroom, with floor-to-ceiling windows

- Large, private reception area to greet and impress clients
- Ample area for storage or extra workstations, adaptable based on your needs
- Floor-to-ceiling wind