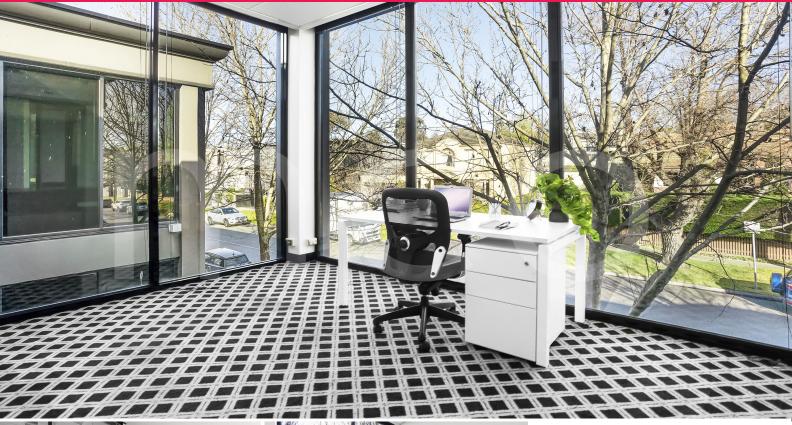

## **Bright Corner Office with Tree Lined Views**

Sought-after large private offices with a stunning aspect. Nestled within the leafy suburb of Malvern, Suite 317 at Toorak Corporate offers a light-filled and dynamic office for an owner-occupier or investor (currently leased).

Featuring:

- 3x titled car parks plus storage area
- One bright corner office overlooking treeline of Milton Parade

- Second bright executive office or boardroom, with floor-to-ceiling windows

- Large, private reception area to greet and impress clients
- Ample area for storage or extra workstations, adaptable based on your needs
- Floor-to-ceiling wind