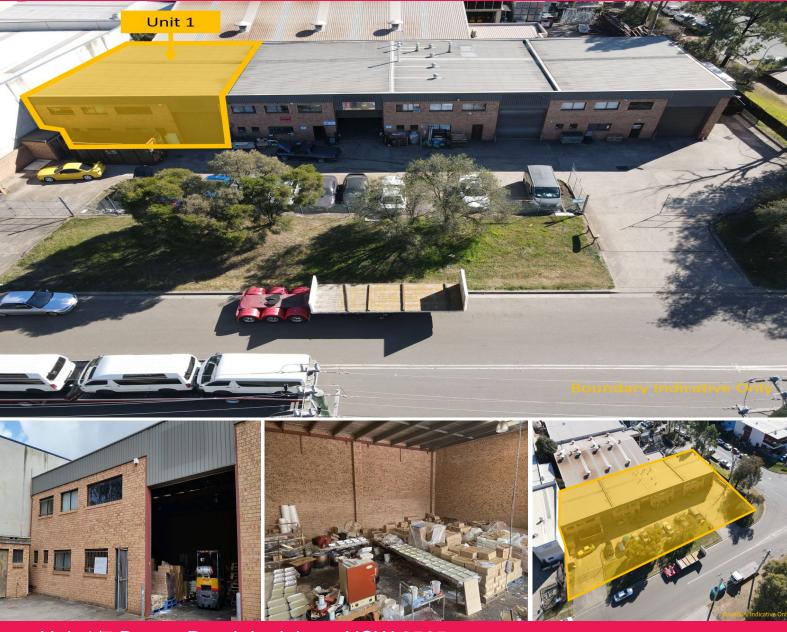

# Unit 1/7 Devon Road, Ingleburn NSW 2565

# **Functional Industrial Unit for Lease**

The subject property is located on the corner of Devon Road and Broadhurst Road, Ingleburn. The subject property provides direct access to both the M5 & M7 Motorways via the Brooks Road on-ramp. Also is within walking distance to Ingleburn bus & rail services.

- ? Unit area totalling 210m?\*
- ? Small complex of 4 units only
- ? High clearance brick construction
- ? Single roller shutter door access
- ? Internal amenities
- ? Dual entry complex with good truck access
- ? Ample on-site parking