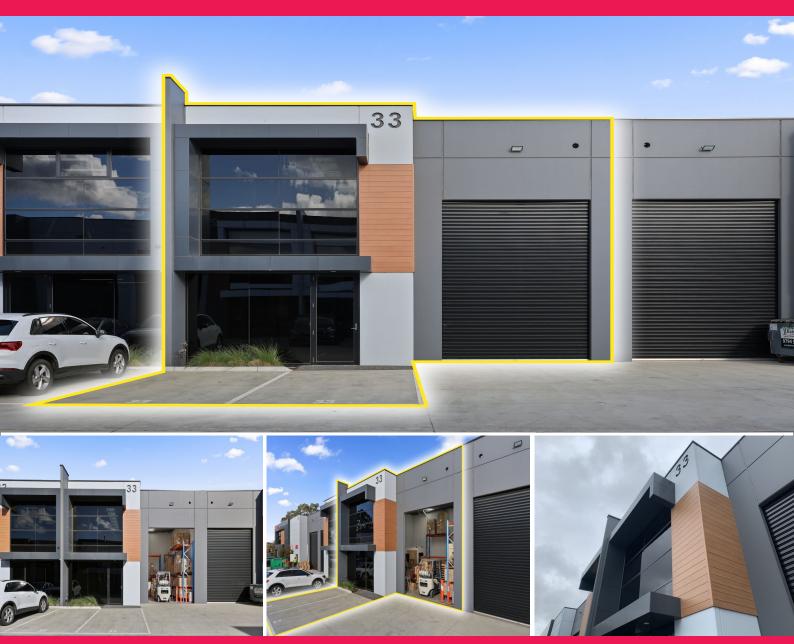

## **Quality Warehouse in Springvale Business Park**

Available Late September 2023 - Join a thriving community of forward thinking business owners at Springvale Business Park!

- ? Total building area | 99m2\*
- ? Polished concrete floors & painted internal walls
- ? Matte black fixtures & fittings + tinted windows
- ? Full size kitchenette with high quality cabinetry including overhead & LED kitchen lighting
- ? Bathrooms with shower and floor to ceiling tiles  $% \left\{ 1,2,\ldots ,n\right\}$
- ? Internal clearance up to 7.5\* metres
- ? Electric roller door with remote controls, 3 phase power, LED High Bay Lights
- ? Two (2) on-title car spaces
- ? Industrial 1 Zone (IN

Industrial FOR LEASE

99sqm