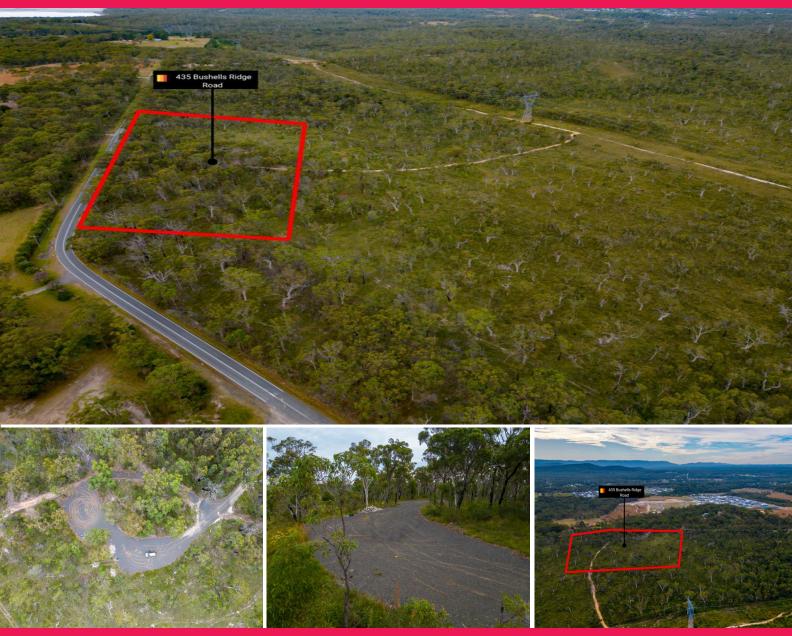

## UNIQUE COMMERCIAL ZONED LAND WITH ENDLESS POTENTIAL!!!

The zoning and available uses create an amazing opportunity!

This unique E4 zoned parcel is located within the Central Coast LGA and is only minutes to both Wyee and Warnervale. Positioned at the top of the ridge with an elevated position with excellent views stretching as far as Toukley and Norah Head, and from Gosford to the South.

This opportunity represents a chance to own your very own secluded sanctuary that's conveniently positioned minutes to Wyee Town Centre, Wyee Train Station, Warnervale and the M1 Sydney to Newcastle Moto