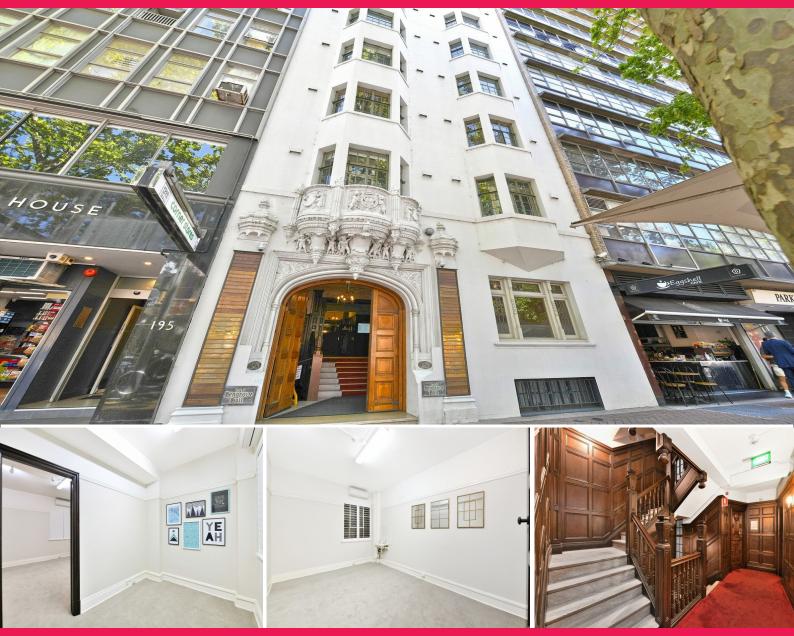

## 1/193 Macquarie Street

Hengrove Hall is a company titled building with heritage significance conveniently situated between Martin Place & Hunter Street located opposite the State Library. Inspect by prior appointment.

- Partitioned office suite circa. 27sqm
- Reception/waiting area, main office or open plan area with plumbing
- Ideal legal/medical location
- Approximately 2 minutes walking distance to Martin Place station