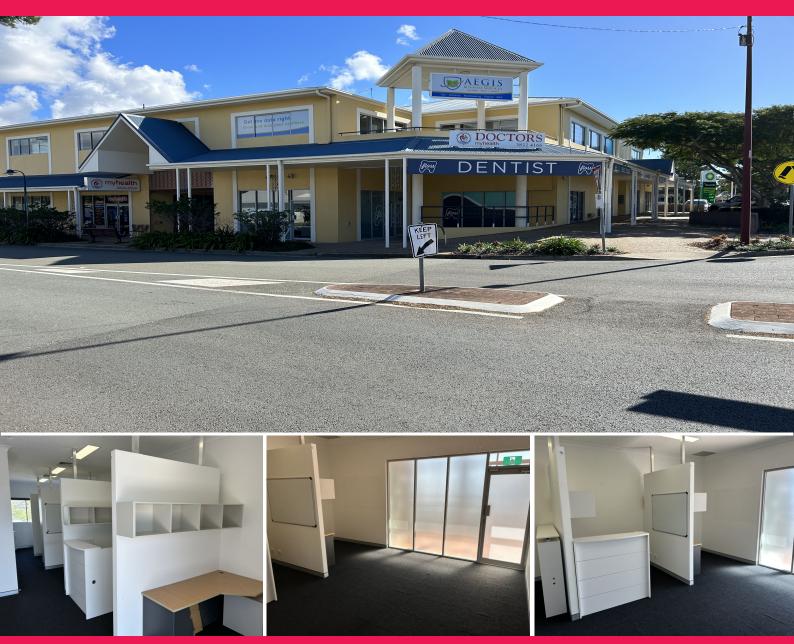

## First Floor Office Space on Main Road

Ray White Commercial Bayside is pleased to present 10/1 Peterson Place, Wellington Point to the market For Lease.

This 50sqm\* first-floor entry-level office space contains an open-plan layout with some basic partitioning creating small work areas.

Perfect for a local business looking for a few work stations in Wellington Point.

Features include:

- Ducted air-conditioning
- Natural lighting
- Carpeted throughout
- NBN usage included in

Offices

FOR LEASE

50sqm