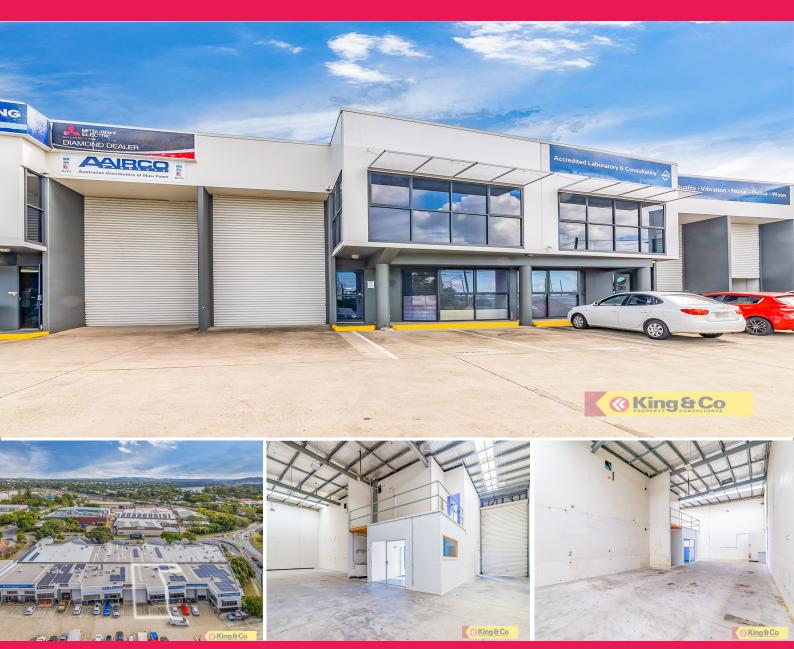

## 5/142 Tennyson Memorial Avenue, Yeerongpilly QLD 4105

## **High Quality Industrial Unit in a Prime Location**

The property highlights include:

- Functional 318sqm\* office/warehouse with great access
- Truly unrivalled location in highly sought after Tennyson precinct
- Flood free in 2011 & 2022
- 4 exclusive car parks
- Great connectivity to Brisbane CBD, Fairfield Road & Ipswich Motorway
- High quality tilt-panel construction, functional warehousing area and two level office.

Industrial

FOR LEASE

Contact Agent

318sqm

Ref: 37078