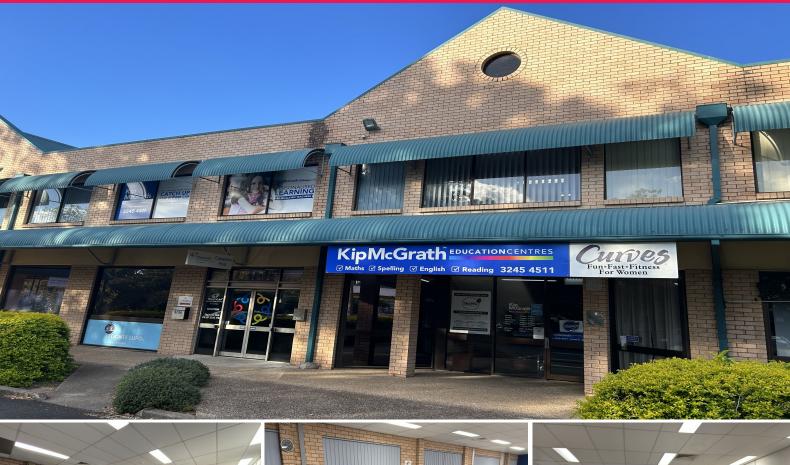

## Unit 2/36 Old Cleveland Road, Capalaba QLD 4157

## 88sqm\* Affordable First Floor Office Space

Ray White Commercial Bayside is pleased to present Unit 2/36 Old Cleveland Road, Capalaba to market For Lease.

Located on the first floor of the Clock Tower building, this tenancy is easily accessible off Old Cleveland Road from the Capalaba Tavern side. The office has abundant natural light, ducted air-conditioning and shared toilet facilities on the same level, plus the bonus of a large number of on-site customer and staff car parks.

Features include:

- 88sqm\* functional office space
- Ducted air-conditioning
- Separate toilet amenity
- Ample car parking for

Offices FOR LEASE

88sqm