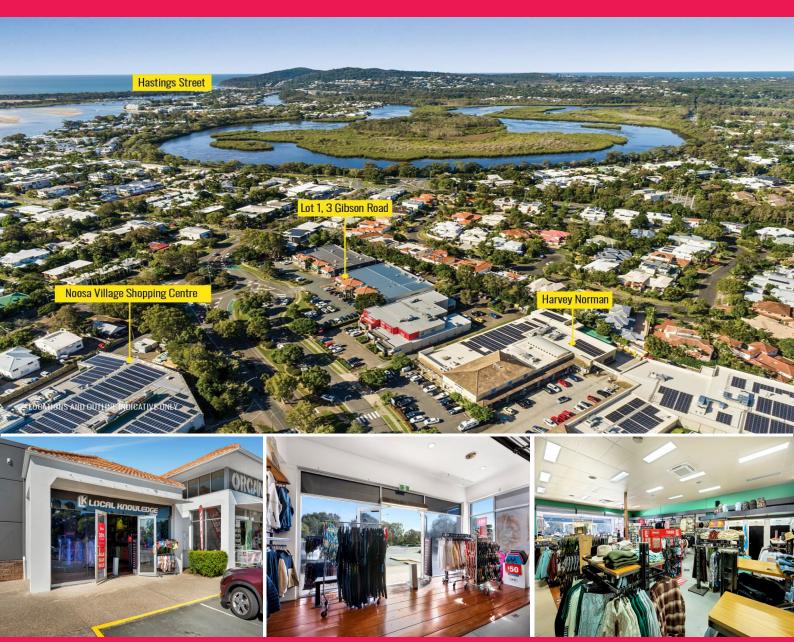

## Large Format Retail Showroom - Noosaville

David Brinkley and Paul Butler from Ray White Commercial Noosa & Sunshine Coast are pleased to present 1/3 Gibson Road, Noosaville to the market for lease.

- ? 300m?\* retail showroom
- ? Excellent street exposure onto main road linking Noosaville to Noosa Heads
- ? Air-conditioned throughout
- ? Rear delivery access
- ? High clearance ceilings
- ? Off-street customer and staff parking
- ? Outgoings: \$18,596 per annum\*+ GST