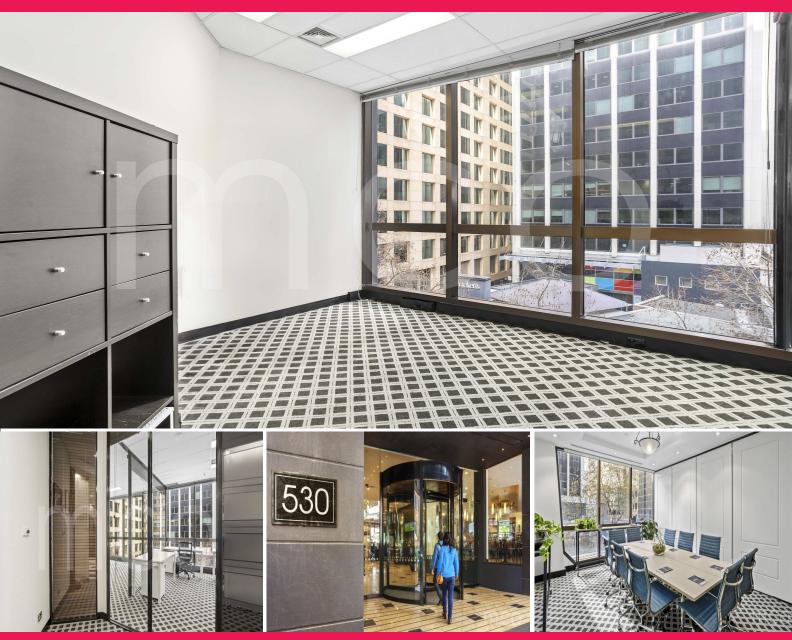

## Bright Boutique Office. Attractive CBD Location with a Prestigious Address.

Newly available to the market, Suite 308 at Melbourne's iconic Exchange Tower is situated in a prime floor position with Little Collins Street window frontage, establishing a strong presence within Melbourne's financial and legal business precinct. Suite 308 presents a premium opportunity for a savvy investor or owner-occupier.

Key features of this suite:

- Priced to sell quickly
- Views of Little Collins Street
- Glass partitioning creating two dynamic areas
- Abundance of natural light
- Ideal for owner occup

Offices

FOR SALE

35sqm

**Matt Stedman** 

**Melbourne Commercial** 

salesreception@deaguegroup.com.au Office Sales & Leasing