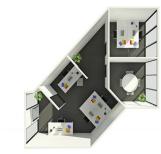

## Lease an office with a prestigious Melbourne CBD address

Located in the heart of Melbourne's legal and financial precinct, Suite 1006 is a light-filled corporate office ideal for up to 6 people.

This suite also boasts:

- ? Two executive offices
- ? Semi-partitioned open-plan area enabling collaboration
- ? An abundance of natural light
- ? Floor-to-ceiling windows provide stunning views from the 10th floor of CBD skyline

As a tenant of the Exchange Tower you will have access to:

- ? Fully equipped gym & shower facilities
- ? Boardrooms & meeting rooms for hire
- ? Concierge services av

Offices FOR LEASE

45sqm

**Melbourne Commercial** 