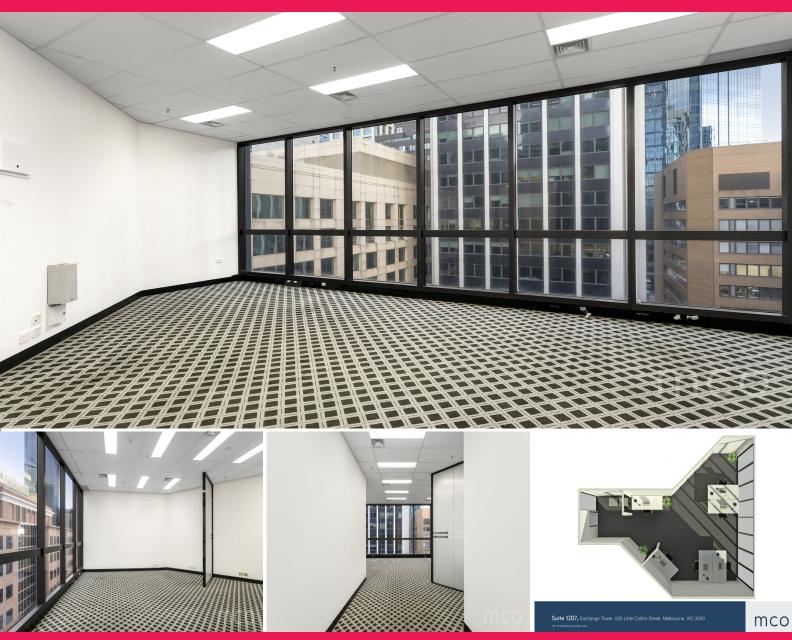

## Front Facing. Bustling CBD Location. Natural Light.

The ideal leasing opportunity awaits! Located on Level 12 of Exchange Tower, Suite 1207 is a bright and spacious open-plan office boasting premium amenities on-site.

## Featuring:

- Ideal for a flexible team of 4-6 people
- Functional and versatile floorplan
- Extensive views of Little Collins St
- Envious location in the heart of Melbourne CBD's legal and financial precinct
- Floor-to-ceiling windows spanning the rear, flooding the space with natural light