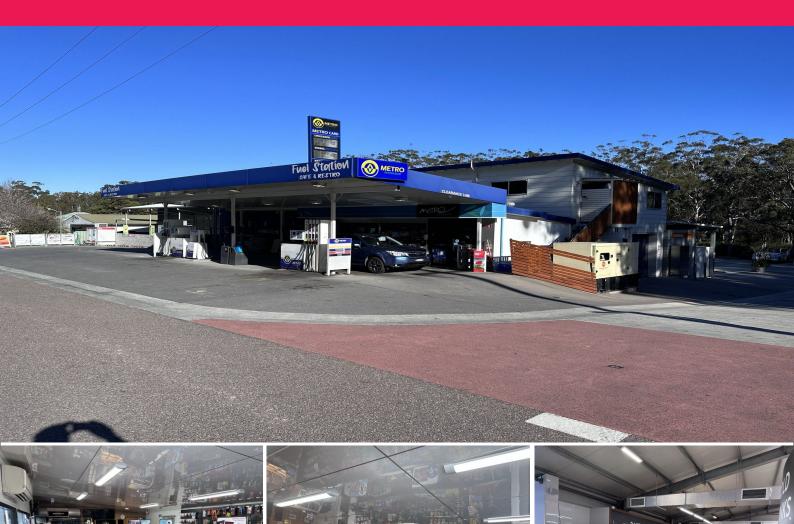

## **BLUE CHIP INVESTMENT WITH EXTRAORDINARY ROI (7% YIELD)**

Phone enquiries - please quote property ID 31619.

Price reduced to a very attractive over 7.5% yield!

please call

Discover a remarkable investment opportunity in the emerging coastal town of Pacific Palms this is a popular holiday destination

The site is situated in Charlotte Bay in the middle of Blueys Beach, Smiths Lake, and Coomba Park, and a mere 25km from Forster, this solid blue chip investment is a treasure awaiting savvy investors.

Featuring two secure tenants, FoodWorks and Metro Petroleum, this property guarantees a strong and reliable income stream. Long-term leases with annual CPI increases provide certainty and stability for y