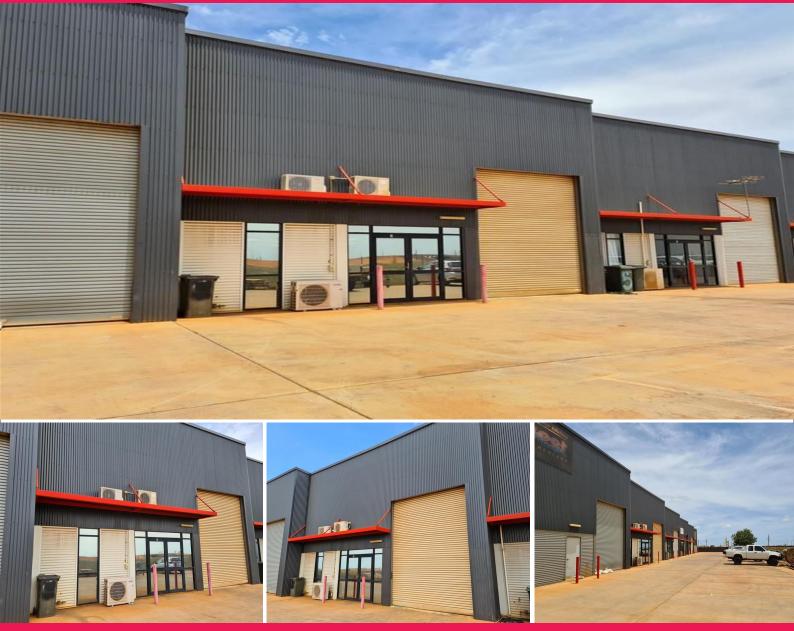

## MODERN OFFICE AND WORKSHOP OFFERING A MULTITUDE OF USES

The workshop includes full clear span work area and high bay lighting. Excellent flow through ventilation from the end to end electric roller doors, with 2 full height at the rear for large vehicle access and 1 standard at the front, plus a personnel door at the rear and office access at the front.

## Features:

450sqm strata lot

318sqm high plate industrial shed with drive through access

60sqm (approx.) air-conditioned office downstairs with amenities

Dual access front and back

3 dedicated external

Industrial FOR LEASE