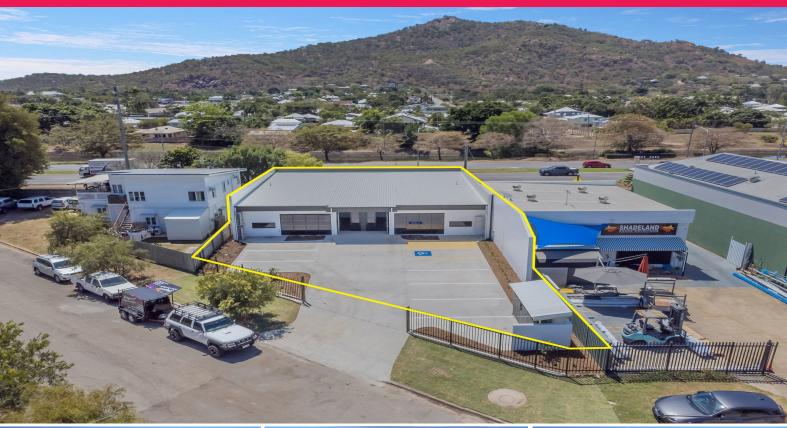

## 7 Woolcock Street, Hyde Park QLD 4812

## **Brand new Woolcock Street corporate style offices**

This A-grade, professional office building features two tenancies of 156 sqm each.

Each tenancy includes:

- ? 156 sam
- ? Ground level with full disabled access
- ? 4 secure on-site car spaces per tenancy, plus a dedicated disabled bay  $\,$
- ? Open plan layout
- ? 8-seat boardroom with framed glass partition
- ? Managers office with glass partition
- ? Dedicated staffroom & kitchen
- ? 2 dedicated bathrooms per tenancy including a disabled compliant with shower
- ? Extra high 3 metre ce

Offices

FOR LEASE

\$50,000 per year + GST & outgoings

156sqm

Ray White, Commercial

Townsville

**Troy Townsend** 

0407213887