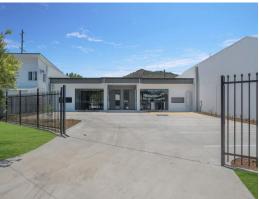

## **Brand new Woolcock Street corporate style offices**

This A-grade, professional office building features two tenancies of 156 sqm each.

Each tenancy includes:

- ? 156 sam
- ? Ground level with full disabled access
- ? 4 secure on-site car spaces per tenancy, plus a dedicated disabled bay  $\,$
- ? Open plan layout
- ? 8-seat boardroom with framed glass partition
- ? Managers office with glass partition
- ? Dedicated staffroom & kitchen
- ? 2 dedicated bathrooms per tenancy including a disabled compliant with shower
- ? Extra high 3 metre ce