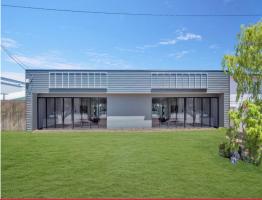

## **Brand new Woolcock Street corporate style offices**

This A-grade, professional office building features two tenancies of 156 sqm each.

Each tenancy includes:

- ? 156 sam
- ? Ground level with full disabled access
- ? 4 secure on-site car spaces per tenancy, plus a dedicated disabled bay  $\,$
- ? Open plan layout
- ? 8-seat boardroom with framed glass partition
- ? Managers office with glass partition
- ? Dedicated staffroom & kitchen
- ? 2 dedicated bathrooms per tenancy including a disabled compliant with shower
- ? Extra high 3 metre ce