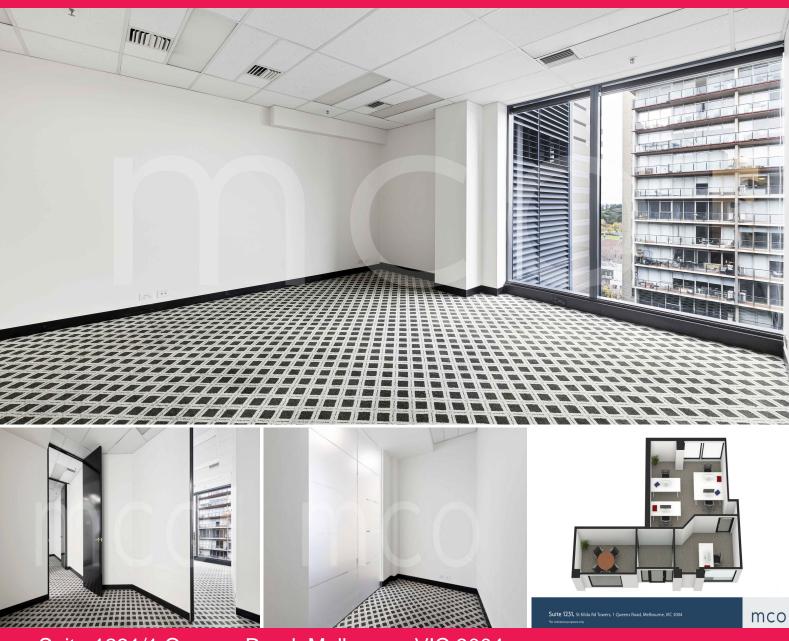

## Expansive Corporate Suite in St Kilda Road Business Precinct. Natural Light.

Situated on the twelfth floor in the highly sought-after St Kilda Rd Towers, Suite 1231 presents an excellent opportunity that won't be on the market for long! Engage in an extensive business community and reap the benefits of being a part of the St Kilda Rd precinct.

## Suite 1231 features:

- Entry area leading to private reception
- Exclusive meeting room
- Spacious open floorplan for up to five workstations
- Floor-to-ceiling windows spanning the rear wall
- Abundance of natural light

St Kilda Rd Towers is a

Offices

FOR LEASE

Contact agent for an inspection.

46sqm

DEAGUE GROU

**Melbourne Commercial** 

Office Sales & Leasing