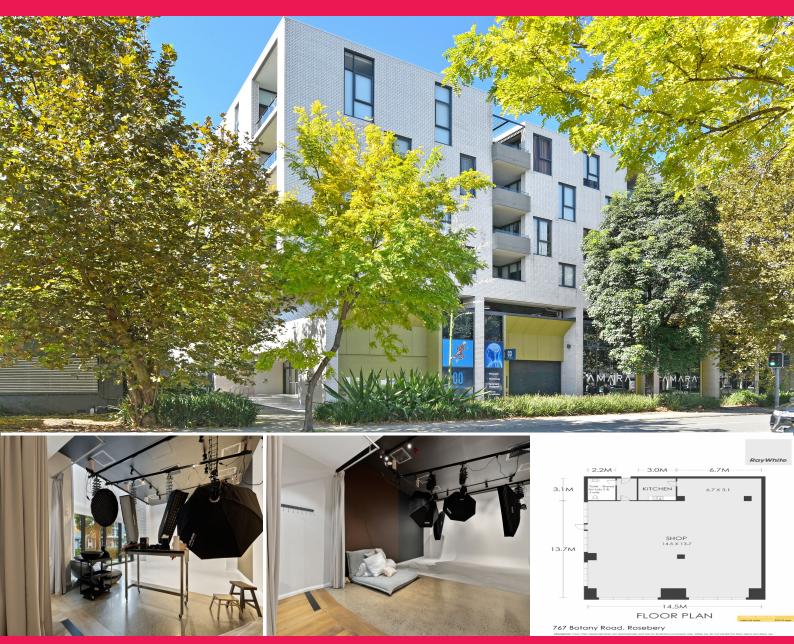

## **High Exposure Ground Floor Retail Or Commercial Space**

Strategically located within close proximity to major, multi-modal transport routes in the rapidly evolving inner city hub of Rosebery, this newly refurbished showroom is 5km\* South of the Sydney CBD.

Rosebery is one of the most densely populated suburbs in NSW and is undergoing significant high density development given its convenient location on major infrastructure. Showroom suitable for Medical, Office, Creative Professionals and more.

- 227sqm\* and 411sqm\* available
- Mixture Polished Concrete & Floating timber floors
- Ducted air-conditioning
- Glass frontage
- Undercover parking available

Retail FOR LEASE \$124,800pa + Outgoings + GST 227sqm