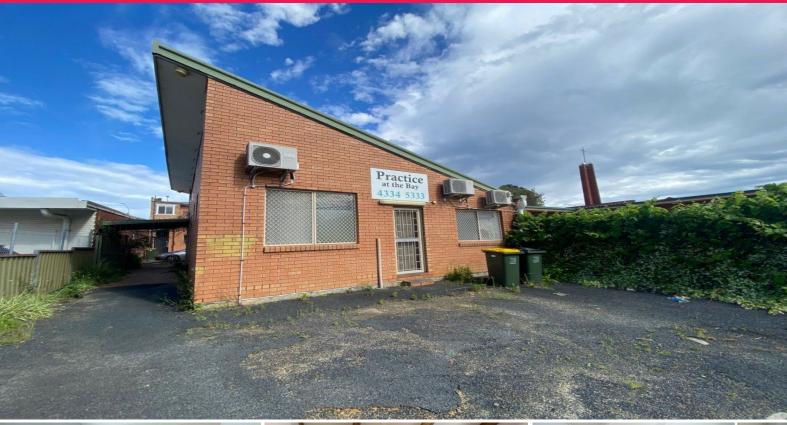

## LJ Hooker Commercial

237a The Entrance Road, The Entrance NSW 2261

## PERFECTLY NESTLED IN A CENTRAL LOCATION WITH OFF STREET PARKING!

Previously operating as a medical premises, take advantage of a spacious waiting area with rooms perfect for consultancy or treatments. This premises provides plenty of staff amenities such as parking, separate toilet, and kitchen amenities. Ideally located in the centre of The Entrance, sitting back off the main street, with direct access. Step into a premises that will have a fresh uplift, ready to operate in straight away.

- Ideal location with plenty of privacy for clients, with direct access to the Main Road
- Freshly painted, with new flooring
- Ample parking off the main street
- Zoned E1 (Local Centr

Retail FOR LEASE