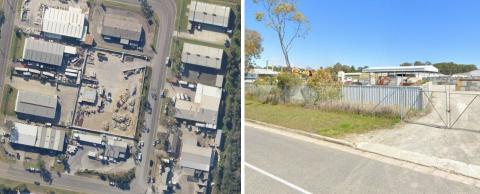

## RARE SECURE YARD WITH DEVELOPMENT POTENTIAL!

Discover the unlimited potential of this impressive 5,023m2 (approx.) block of land, with perimeter fencing.

This blank canvas is level, ensuring a quality foundation for your future endeavors. Whether you are an owner occupier or a developer this is the perfect site for you.

This amazing parcel is zoned the flexible 'E4: General Industrial' zoning which allows for a wide array of uses such as; Depots, a goods repair and reuse premises, hardware and building supplies, industrial retail outlets and much more!

Positioned within the esteemed Wyong Industrial Park, this property is in a prime location, benefiting from its e

Development FOR SALE

Ty Blanch L.R. 0421 645 961 Phincipal<sup>ker.com.au</sup>

L.R.E.Brett Dowling +61 402 409 685 Brett.Dowling@au.knightfrank.com