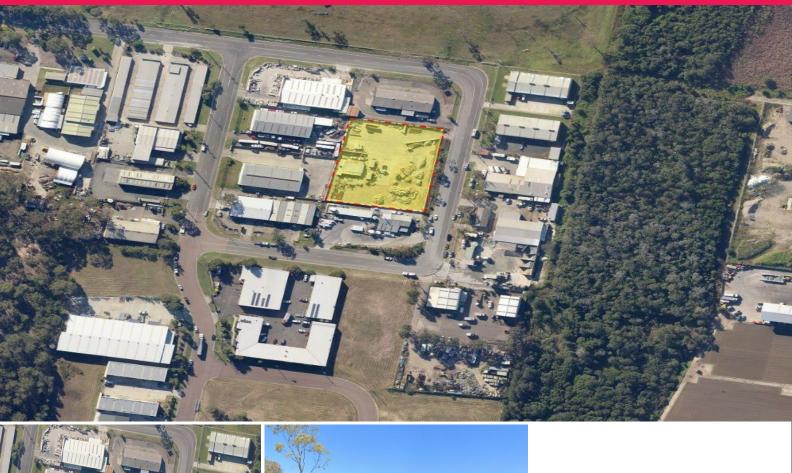

## RARE SECURE YARD WITH DEVELOPMENT POTENTIAL!

Discover the unlimited potential of this impressive 5,023m2 (approx.) block of land, with perimeter fencing.

This blank canvas is level, ensuring a quality foundation for your future endeavors. Whether you are an owner occupier or a developer this is the perfect site for you.

This amazing parcel is zoned the flexible 'E4: General Industrial' zoning which allows for a wide array of uses such as; Depots, a goods repair and reuse premises, hardware and building supplies, industrial retail outlets and much more!

Positioned within the esteemed Wyong Industrial Park, this property is in a prime location, benefiting from its e

Development FOR SALE

Ty Blanch L.R. 0421 645 961 Phincipal<sup>ker.com.au</sup>

L.R.E.Brett Dowling +61 402 409 685 Brett.Dowling@au.knightfrank.com