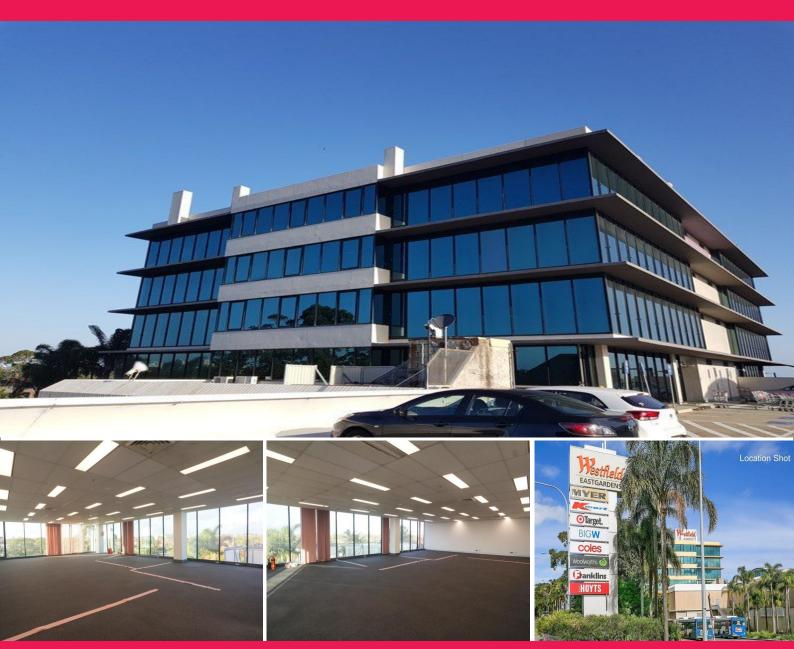

## Suite 604/152 Bunnerong Road, Pagewood NSW 2035

## Office space in Pagewood Westfield Centre

Westfield's Eastgardens Office Tower is located in the Office Tower above Westfield Shopping - Eastgardens. The centre is a close to the major arterial roads Sydney International airport and a very populous area. Situated within a shopping complex and surrounded by low density residential properties.

Features include:

- Excellent office suite 116.5 sqm
- Internal kitchen
- Air conditioning
- Conveniently located with Westfield Shopping Centre & bus stop at your doorstep

For any more informatio

Offices
FOR LEASE
Contact Agent
116.5sqm