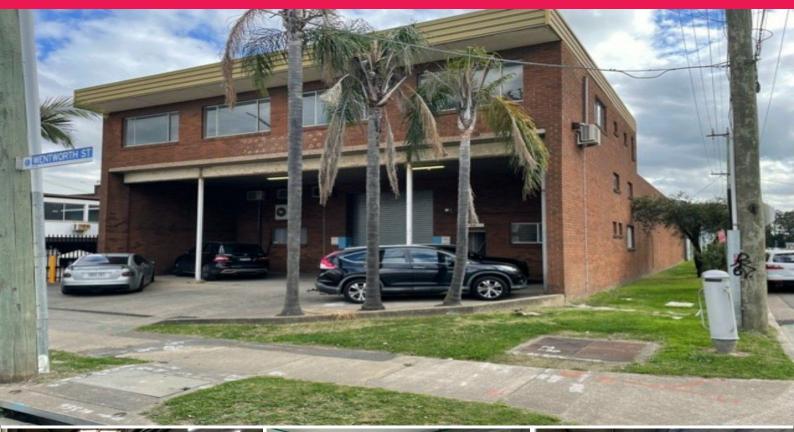

## 20 Wentworth Street, Clyde NSW 2142

## Freestanding Warehouse in Highly Sought After Location

- High profile corner location with great signage opportunity
- Various office, Hi-tech and storage areas
- High clearance warehouse
- On-site car parking available for 6 cars
- Full amenities including shower
- 3 phase power
- Zoning IN1 General Industrial
- Great truck and container access
- Easy access to Parramatta Rd, James Ruse Dr and M4 Motorway

Industrial FOR LEASE CONTACT AGENT 704sqm

Sam Bechara 0411 156 946 sbechara@solvecommercial.com.au John Siciliano 0411861538 john@cpmatters.com.au