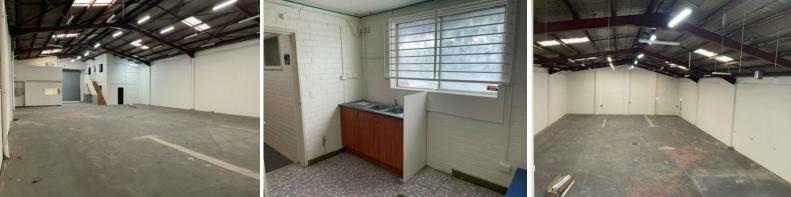

## Freestanding Warehouse in Highly Sought After Location

- High profile corner location with great signage opportunity
- Various office, Hi-tech and storage areas
- High clearance warehouse
- On-site car parking available for 6 cars
- Full amenities including shower
- 3 phase power
- Zoning IN1 General Industrial
- Great truck and container access
- Easy access to Parramatta Rd, James Ruse Dr and M4 Motorway