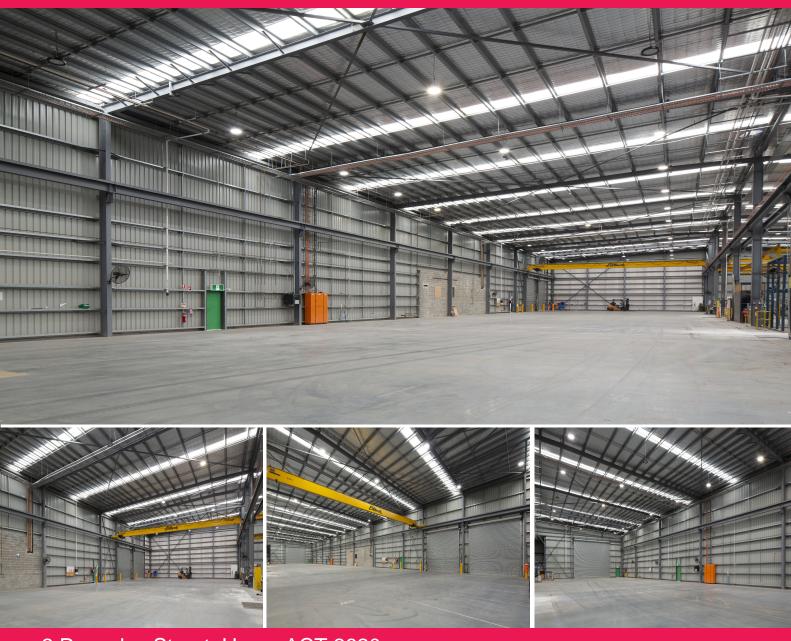

## HIGH CLEARANCE MODERN WAREHOUSE ON PROMINENT CORNER BLOCK

Situated on a generous corner block, 2 Paspaley Street presents an excellent opportunity for a range of occupiers to secure a prime position within the industrial suburb of Hume.

The site consists of a premier commercial warehouse facility, with ease of access for loading and unloading as well as ample parking for staff and clients.

Available for lease:

- Approx.1,874sqm floor area
- High clearance c. 9-10m
- B-Double access and a