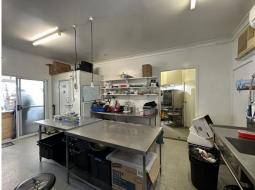

## 35sqm Retail Food/Commercial Kitchen

- \* Rarely available 35sqm ground floor shop.
- \* Front and rear access.
- \* Perfect for wholesale/retail/catering business.
- \* Onsite car parking.
- \* Cold-rooms, exhaust, benches included.
- \* Glass shop front.
- \* Deal to be done.

LEASE RATE: \$28,500 Gross p.a. + GST

AVAILABLE SPACE: 35sqm

Location:

Gaythorne is located 7kms north-west of the Brisbane central business district. It is bounded to the north by Ked

Retail

FOR LEASE

35sqm