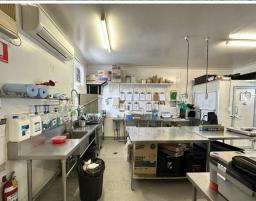

## 35sqm Retail Food/Commercial Kitchen

- \* Rarely available 35sqm ground floor shop.
- \* Front and rear access.
- \* Perfect for wholesale/retail/catering business.
- \* Onsite car parking.
- \* Cold-rooms, exhaust, benches included.
- \* Glass shop front.
- \* Deal to be done.

LEASE RATE: \$28,500 Gross p.a. + GST

AVAILABLE SPACE: 35sqm

Location:

Gaythorne is located 7kms north-west of the Brisbane central business district. It is bounded to the north by Ked

Retail

FOR LEASE

35sqm