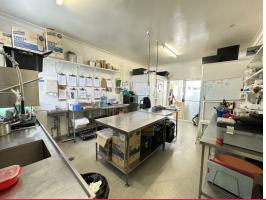

## 35sqm Retail Food/Commercial Kitchen

- \* Rarely available 35sqm ground floor shop.
- \* Front and rear access.
- \* Perfect for wholesale/retail/catering business.
- \* Onsite car parking.
- \* Cold-rooms, exhaust, benches included.
- \* Glass shop front.
- \* Deal to be done.

LEASE RATE: \$28,500 Gross p.a. + GST

AVAILABLE SPACE: 35sqm

Location:

Gaythorne is located 7kms north-west of the Brisbane central business district. It is bounded to the north by Ked

Retail

FOR LEASE

35sqm