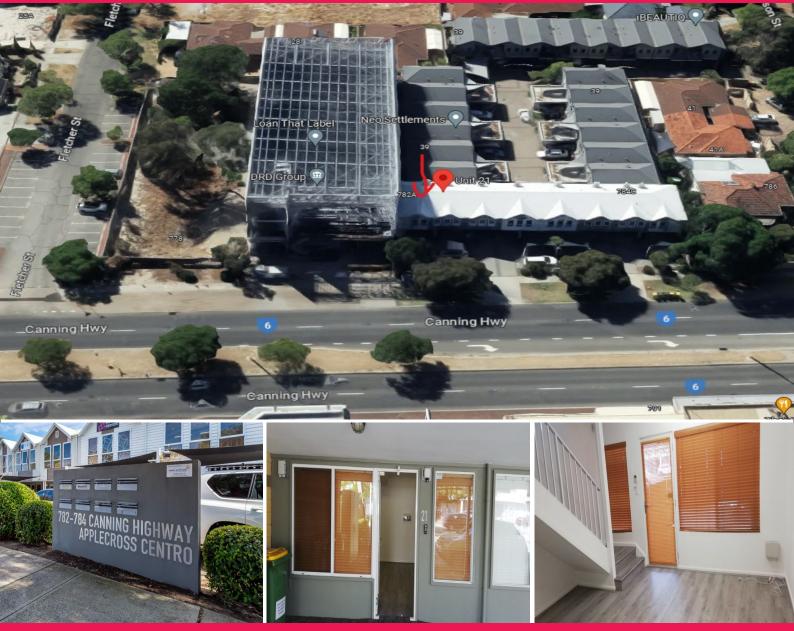

21/782 Canning Highway, Applecross WA 6153

## Modern Office With Outstanding Exposure to Canning High way!

Phone enquiries - please quote property ID 31684.

OVER 41000 POTENTIAL CUSTOMERS PASS EVERY DAY!!

Fantastic Investment Opportunity!

Investment Highlights as per below:

- Tenanted by AUG 2026 with a further two years
- Great location. Exposure to Canning highway
- 70 sqm with 45 sqm upstairs and 25 sqm downstairs
- Opposite Riseley Street Business District
- New floor & amp; paint
- Free 2 car parks in f

Offices

FOR SALE

\$385000 GST Going Concern

70sqm

No Agent Property -

1300594794

Maries@noagentproperty.com.au