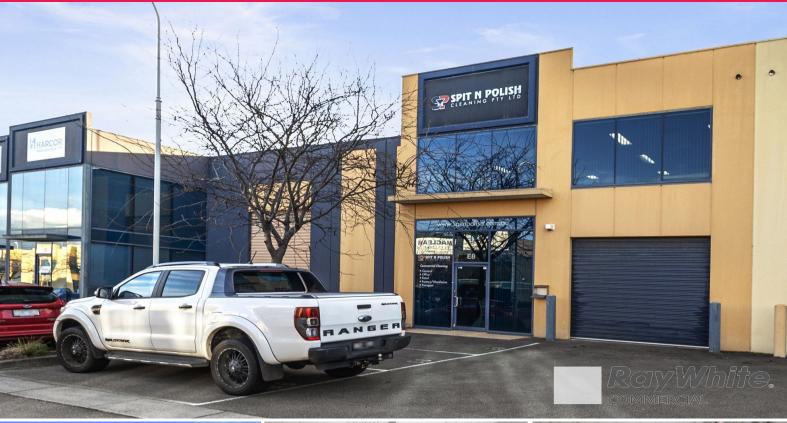

# Ray White.

E8/2a Westall Road, Springvale VIC 3171

## **Functional Office Warehouse within Premier Business Park**

Modern warehouse/office located in an architecturally designed business park built by Hallmark developments, and next door to major retail tenants such as IKEA Homemaker Centre. This area draws on its easy access to the East and South with two main road frontages to Westall Road and Centre Road. It's location a mere 900 metres\* to Dandenong Road and 2km\* to Springvale Road and 4km\* to the Monash Freeway.

Industrial FOR LEASE

200sqm

- ? Warehouse/Office area | 200m2\*
- ? Heating and cooling to first floor office area
- ? Data cabling throughout office area
- ? Container high motorized roller door
- ? Three (3) On-site car spaces
- ? Easy access for large