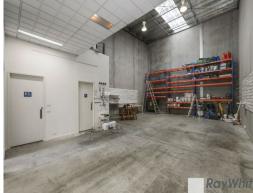

Industrial FOR LEASE

200sqm

- ? Warehouse/Office area | 200m2\*
- ? Heating and cooling to first floor office area
- ? Data cabling throughout office area
- ? Container high motorized roller door
- ? Three (3) On-site car spaces
- ? Easy access for large