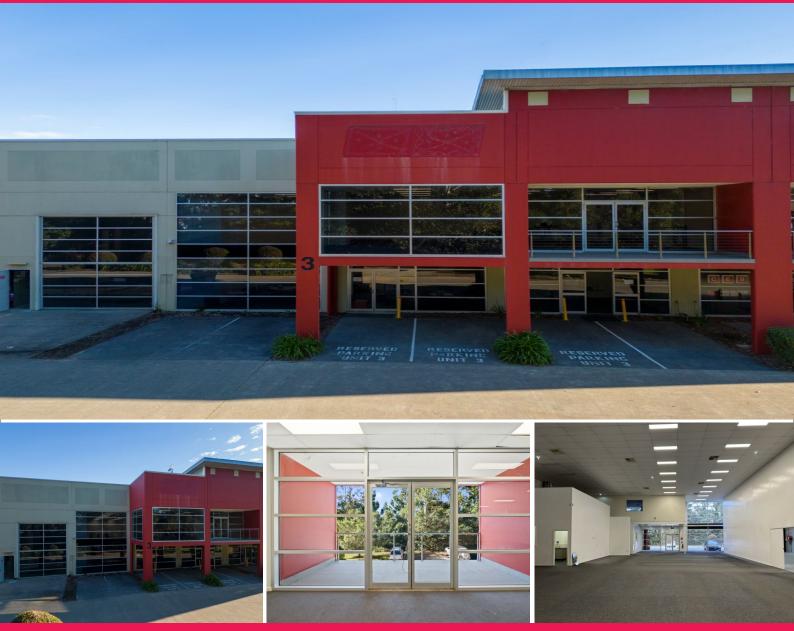

## Knock out location and bonus features – Bulky Goods / Warehouse / Showroom

Discover the perfect space to elevate your growing business at our must-see commercial / industrial property in Tuggerah Business Park! Uncover a winning combination of features that seamlessly transform into invaluable benefits for your clients and staff.

Benefits that will reach each component of your entire enterprise that can only be found here, are evident and prevalent.

Spanning approximately 576m2, our top-tier warehouse boasts premium quality and an impressive 8.5-meter internal

Industrial

FOR SALE

Sale: \$1,990,000 + GST Lease: \$92,000 N/P.a + GST

684sqm

Ty Blanch

+61 421 645 961

Ty.Blanch@au.knightfrank.com

**Brett Dowling** 