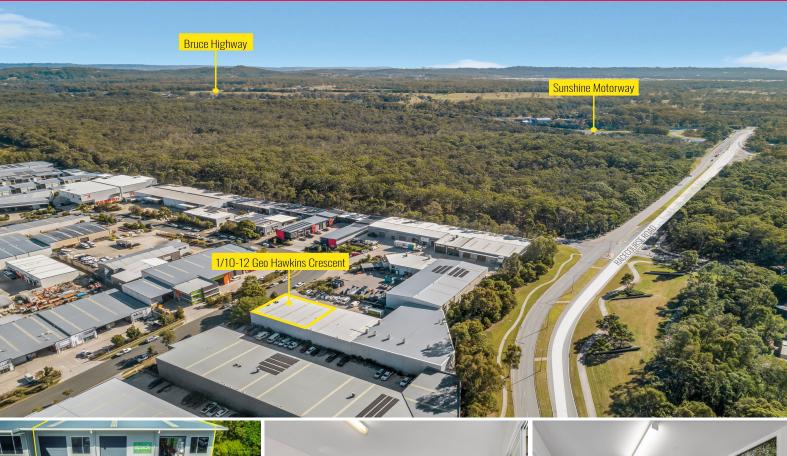

## Ray White.

1/10-12 Geo Hawkins Crescent, Corbould Park QLD 4551

This concrete tilt slab industrial complex located in popular Corbould Park comprises four tenancies.

The functional design provides easy access and usability across the site. The warehouse provides ample space for the incoming tenant and the mezzanine provides much needed office space.