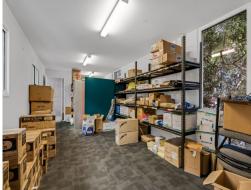

This concrete tilt slab industrial complex located in popular Corbould Park comprises four tenancies.

The functional design provides easy access and usability across the site. The warehouse provides ample space for the incoming tenant and the mezzanine provides much needed office space.

PROPERTY FEATURES:

? Warehouse size: 400

Industrial FOR LEASE

400sqm

Ray White.

**Chantel Dielwart** 

0421466696 chantel.dielwart@raywhite.com

Rian Pinker