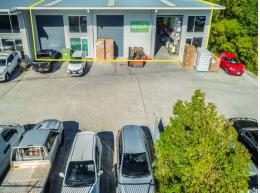

This concrete tilt slab industrial complex located in popular Corbould Park comprises four tenancies.

The functional design provides easy access and usability across the site. The warehouse provides ample space for the incoming tenant and the mezzanine provides much needed office space.

PROPERTY FEATURES:

? Warehouse size: 400

Industrial FOR LEASE

400sqm

Ray White.

**Chantel Dielwart** 

0421466696 chantel.dielwart@raywhite.com

Rian Pinker