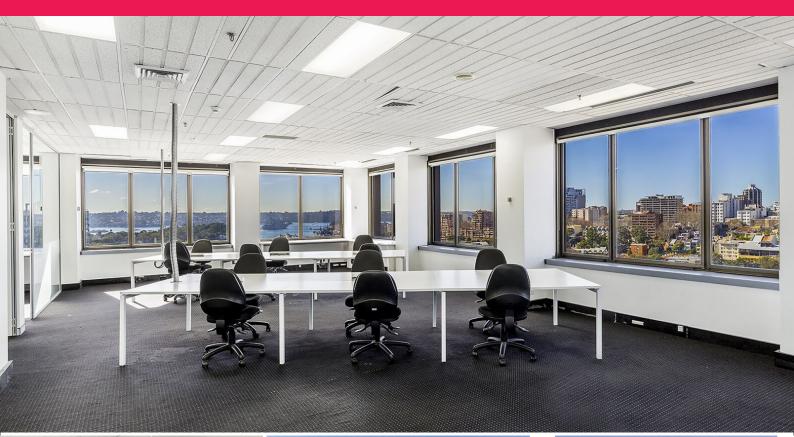

100 William Street is an instantly recognisable Sydney Landmark building, offering affordable commercial office space in-between East Sydney's bustling precinct and Sydney's CBD.

100 William Street offers various small office suites from 72sqm-256sqm and whole contiguous floors of 900sqm, refurbished or fitted out options available. The 24-floor building delivers outstanding views across Sydney's Botanical Gardens and CBD from the northern side of the upper levels, an Offices FOR LEASE