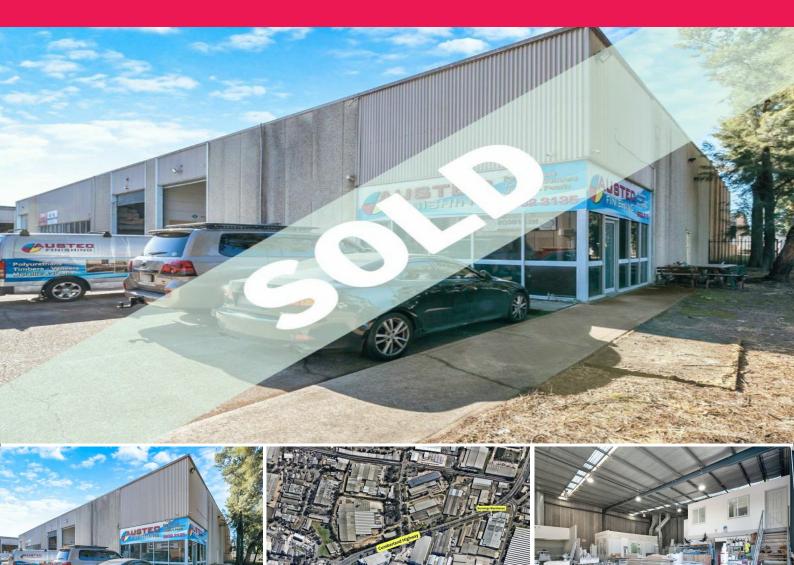

## Unit 1/187 Mccredie Road, Smithfield NSW 2164

## 344sqm\* Warehouse plus office space

Located on the fringe of Guildford West & Smithfield offering easy access to the Cumberland Highway, M4 & M7 and Great Western Highway.

- Front unit facing McCredie Road
- 3 phase power & solar panels installed
- Additional office of 50sqm (approx.)
- Male & Female amenities with 2 kitchens
- Five (5) car spaces on-site
- Spray booth (if required)
- Zoned E4: General Industrial
- Suits many users
- To be offered with vacant possession

Industrial FOR SALE

344sqm