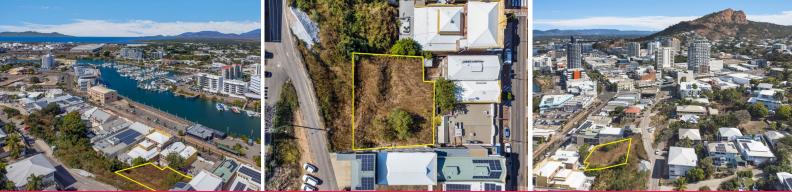

## **Elevated CBD residential land with water views**

16 Melton Terrace is located in the heart of Townsville's CBD on the very exclusive and tightly held, Melton Hill.

The terraced 550 sqm block is accessed via Melton Terrace and features stunning views across Ross Creek and out to Mount Stuart.

The Principal Centre (CBD) zoning allows for a multitude of residential and commercial uses including hotel, offices, residential units or a house site.

For sale via Offers to purchase.

Development FOR SALE Offers to purchase