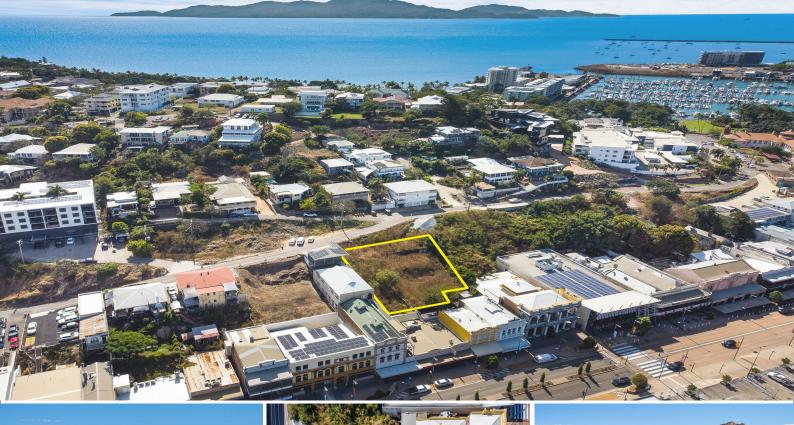

## **Elevated CBD residential land with water views**

16 Melton Terrace is located in the heart of Townsville's CBD on the very exclusive and tightly held, Melton Hill.

The terraced 550 sqm block is accessed via Melton Terrace and features stunning views across Ross Creek and out to Mount Stuart.

The Principal Centre (CBD) zoning allows for a multitude of residential and commercial uses including hotel, offices, residential units or a house site.

For sale via Offers to purchase.

Development FOR SALE Offers to purchase