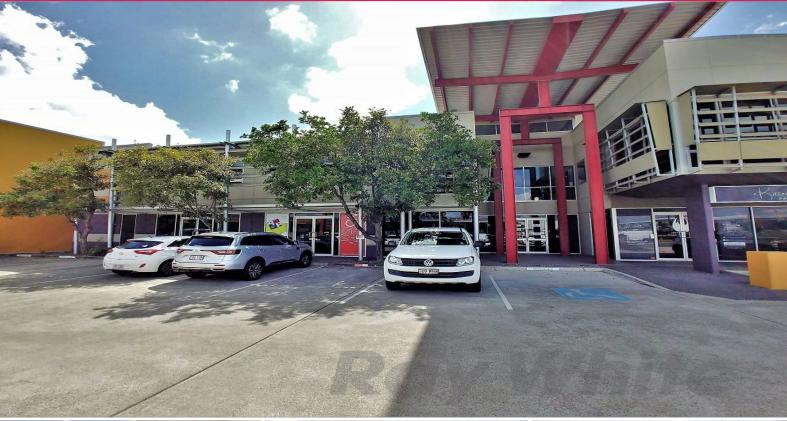

# Ray White.

7/463 Nudgee Road, Hendra QLD 4011

### For Lease: 173-456sqm\* FUNCTIONAL OFFICE SPACE

- 173sqm\*, 283sqm\* or 456sqm\* corporate first floor office on busy Nudgee Road
- 5-10 exclusive use car parks plus visitor bays onsite & street parking via Navigator Place
- Cafe onsite
- NBN connectivity
- Great natural light
- Functional existing fit out (can be altered if required) with large partitioned offices/ meeting rooms, executive board room & open plan
- Self-contained kitchenette & shared male & female toilet amenities