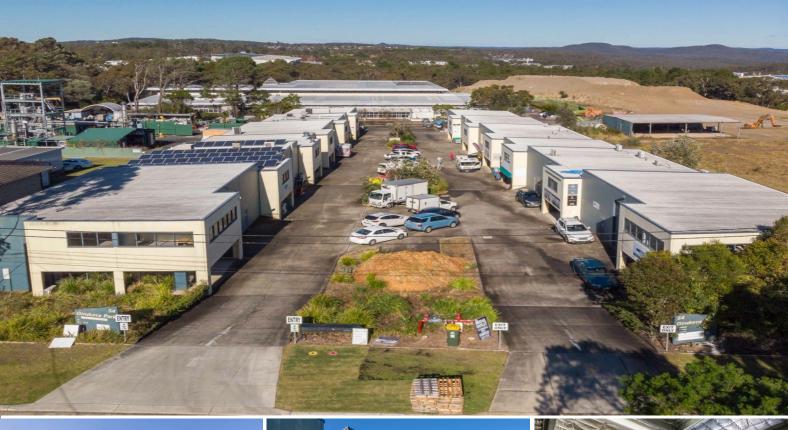

## LJ Hooker Commercial

Unit 9/54 Gindurra Road, Somersby NSW 2250

## HIGHLY VERSATILE WAREHOUSE - PERFECT FOR YOUR BUSINESS!

Don't let this incredible opportunity slip away!

We are pleased to present a versatile warehouse for auction, perfectly suited for a variety of businesses. This spacious warehouse and office area of approximately 187m2 is located in a prime position and offers a range of features that will meet all your business needs.

Key Features:

Mezzanine Air Conditioned Office:

Ground Floor Amenities: The warehouse of approx Industrial FOR SALE

187sqm

Karen Aubrey

+61 411 358 856

Karen.Aubrey@au.knightfrank.com