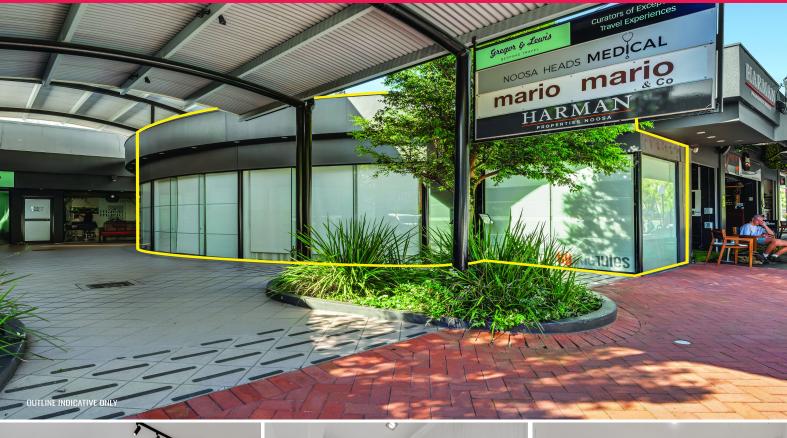

## **Noosa Junction Retail Shop/Professional Services**

David Brinkley and Tracey Ryan from Ray White Commercial are pleased to present 2A/16 Lanyana Way, Noosa Heads to market for lease.

- ? 85m?\* ground floor tenancy
- ? Excellent street frontage onto busy Lanyana way
- ? Air-conditioned
- ? Floor to ceiling glass shopfront wrapping the length of the tenancy
- ? Retail/Medical/Professional Office (STCA)
- ? Surrounding tenants include Noosa Heads Medical, Franks Gym, Mario Mario hair salon, Vanilla Food, CLO Studios interior designers, Minx & Max clothing boutique and Premier Hi-Fi
- ? Located directly opposite Noosa Fair Shopping Centre
- ? Current tenants are looking to assign their lease which runs until April 2026, with a further two  $x\ 3$  year opt

Retail

FOR LEASE

85sqm