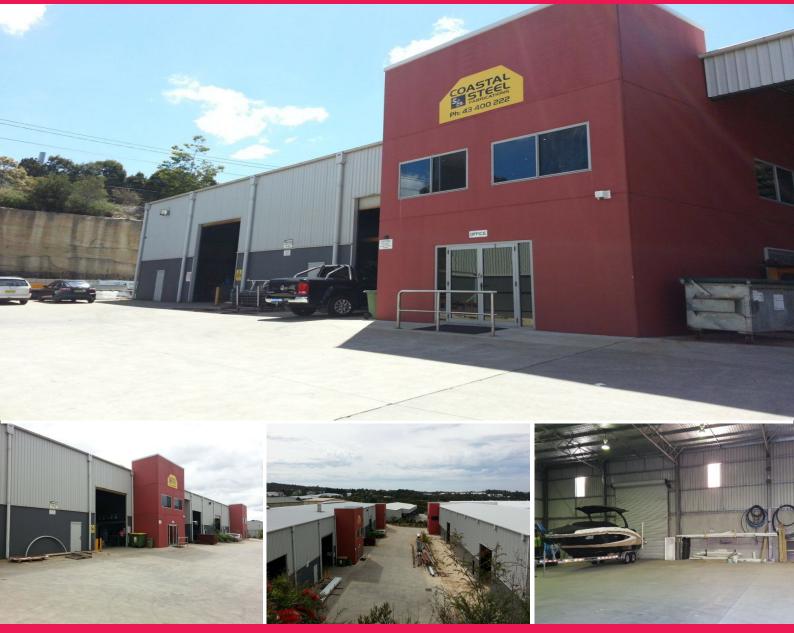

## 'A' GRADE WAREHOUSE WITH OFFICE

This 'A' Grade warehouse and office space is located in Somersby, in a complex of 3 units. It offers a range of features and amenities that make it a desirable option for businesses. Here are the details of the property:

Warehouse:

The ground floor warehouse area is approximately 560m2.

It has high clearance, allowing for efficient storage and movement of goods.

The warehouse is suitable for various industrial or commercial activities.

**Upstairs Office:** 

The upstairs office area covers approximately 90m2.

The downstairs area is

Industrial FOR LEASE

740sqm

Karen Aubrey

+61 411 358 856

Karen.Aubrey@au.knightfrank.com