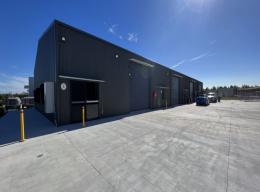

## **New Industrial Warehouse Close to Highway**

Ray White Commercial Northern Corridor Group are pleased to offer 2/53 Evans Drive, Caboolture for lease.

FEATURES:

- 200m2\* industrial warehouse
- 10m wide lockable gate for the premises
- 4m x 3.9m\* wide roller door
- Internal amenities
- 4 x car parks
- 32 amps of 3 phase power at the sub-board
- Located within close proximity to the Bruce Highway
- Central to Sunshine Coast & Brisbane