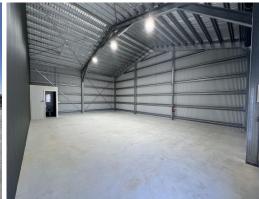

## **New Industrial Warehouse Close to Highway**

Ray White Commercial Northern Corridor Group are pleased to offer 2/53 Evans Drive, Caboolture for lease.

FEATURES:

- 200m2\* industrial warehouse
- 10m wide lockable gate for the premises
- 4m x 3.9m\* wide roller door
- Internal amenities
- 4 x car parks
- 32 amps of 3 phase power at the sub-board
- Located within close proximity to the Bruce Highway
- Central to Sunshine Coast & Brisbane