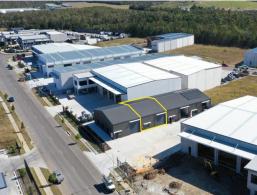

## **New Industrial Warehouse Close to Highway**

Ray White Commercial Northern Corridor Group are pleased to offer 2/53 Evans Drive, Caboolture for lease.

FEATURES:

- 200m2\* industrial warehouse
- 10m wide lockable gate for the premises
- 4m x 3.9m\* wide roller door
- Internal amenities
- 4 x car parks
- 32 amps of 3 phase power at the sub-board
- Located within close proximity to the Bruce Highway
- Central to Sunshine Coast & Brisbane