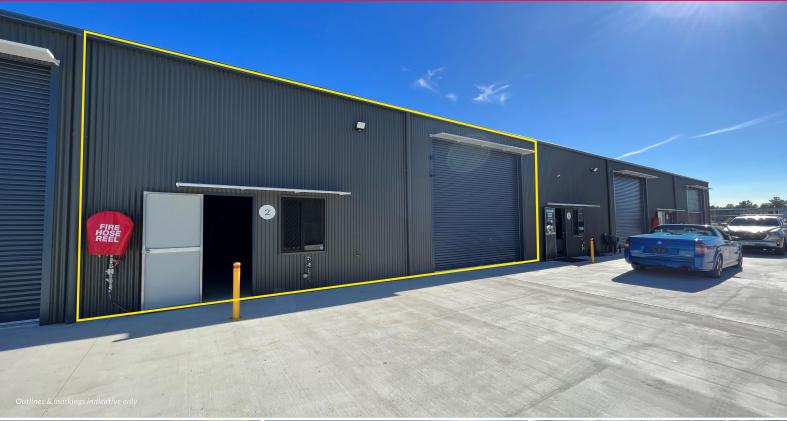

## **New Industrial Warehouse Close to Highway**

Ray White Commercial Northern Corridor Group are pleased to offer 2/53 Evans Drive, Caboolture for lease.

FEATURES:

- 200m2\* industrial warehouse
- 10m wide lockable gate for the premises
- 4m x 3.9m\* wide roller door
- Internal amenities
- 4 x car parks
- 32 amps of 3 phase power at the sub-board
- Located within close proximity to the Bruce Highway
- Central to Sunshine Coast & Brisbane