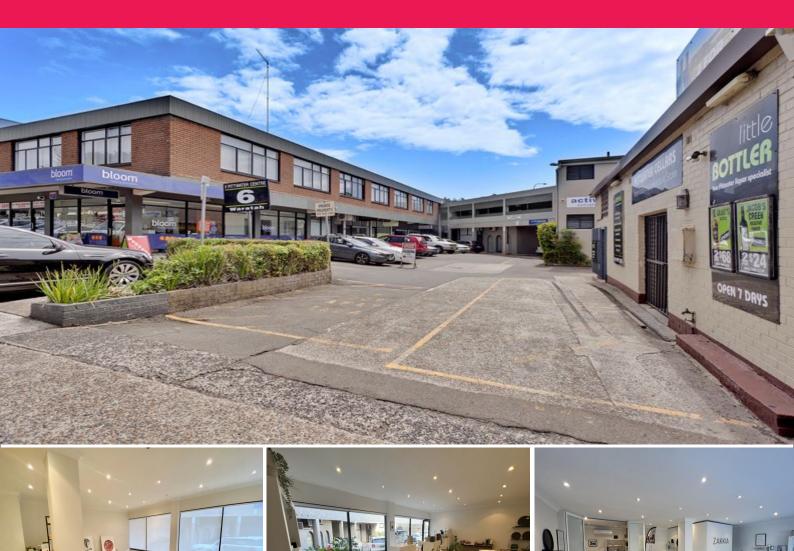

## , Mona Vale NSW 2103

## Prime Retail Space with Versatile Potential on Waratah Street

Discover the perfect retail space at an unbeatable price in this smart and sophisticated establishment on Waratah Street. Boasting a prime location, this opportunity is tailor-made for businesses seeking to establish and showcase their brand in a highly central area.

Key Features:

- ? Size: Approximately 83 m?
- ? Separate Male & Female amenities
- ? Equipped with a modern split air conditioning system
- $? \ensuremath{\mathsf{Expansive}}\xspace$  glass windows, providing ample space for eye-catching signage

This property offers exceptional versatility, accommodating a wide range of potential uses, from retail ventures

Retail FOR LEASE

83sqm

Lincoln Gutherson 0406 776 788 lincoln@thenorthagency.com.au Kai Sodahl 0458 458 923 kais@hardysrealty.com.au