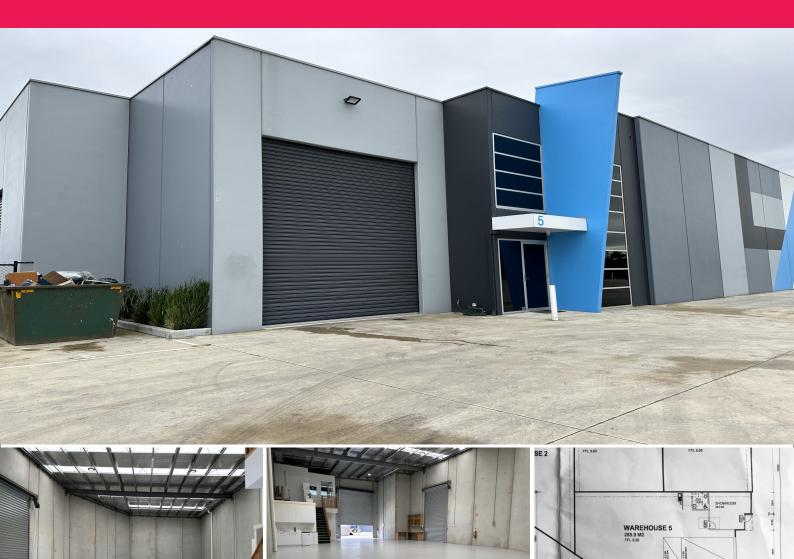

## 5/112 Colemans Rd, Carrum Downs VIC 3201

## For lease: \$36,000+GST+ outgoing

Phone enquiries - please quote property ID 31717.

Clean and well-positioned warehouse offering easy access to Eastlink, Peninsular Freeway and Frankston Dandenong Rd.

- Floor area 316m2, including: 28m2 downstairs office and 30m2 upstairs office both with air conditioning
- Electric container height roller door with remote
- Security fencing around entire complex with remote security gate
- Staff amenity with shower
- 7.3m approx internal warehouse height
- 3 phase power
- Painted floor
- Outgoing around \$5,00