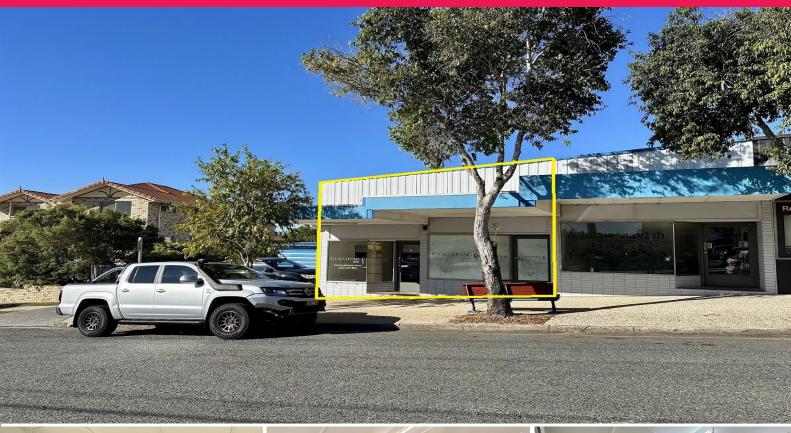

## Ray White.

4&5/852 Old Cleveland Road, Carina QLD 4152

## GROUND FLOOR RETAIL / OFFICE IN THE HEART OF CARINA'S BUSY COMMERCIAL HUB

UNIT 5

- ? 48sqm\* tenancy with great street presence
- ? Glass shop with signage and exposure opportunities (dual width shopfront however one entry has been closed off internally)
- ? On site shared parking and amenities
- ? Versatile tenancies that will suit a variety of users
- ? Current layout consists of a reception/entry, kitchenette and 3 consult rooms/offices with basins in each (Consult rooms do not have full height walls)
- \* Approx.

For further information or to

Retail

FOR LEASE

48sqm