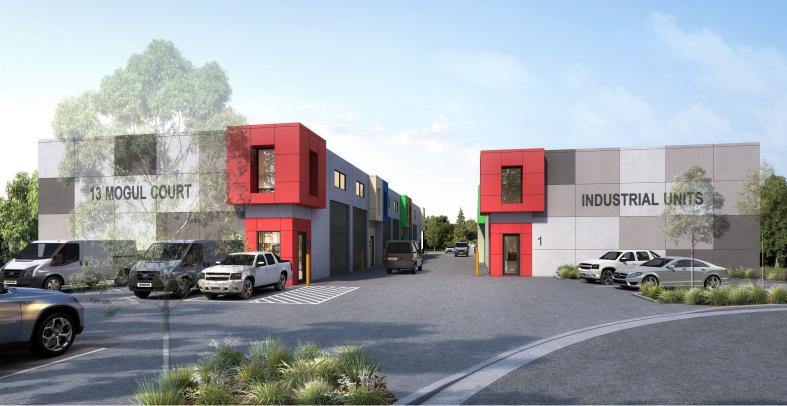

## Ray White.

7/13 Mogul Court, Deer Park VIC 3023

## **BRAND NEW WAREHOUSE - IN DEER PARKS NEWEST ESTATE**

RWC Oakleigh is excited to offer 7/13 Mogul Court for Lease, This versatile warehouse situated in a boutique gated development, located approximately 21km West of Melbourne's Central Business District and 21km to Melbourne Airport. This warehouse is in an exclusive industrial pocket of Melbourne's West accessible via Ballarat Road, Robinsons Road, The Western Ring Road & Western Freeway,