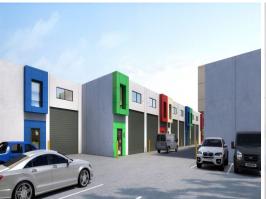

## **BRAND NEW WAREHOUSE - IN DEER PARKS NEWEST ESTATE**

RWC Oakleigh is excited to offer 7/13 Mogul Court for Lease, This versatile warehouse situated in a boutique gated development, located approximately 21km West of Melbourne's Central Business District and 21km to Melbourne Airport. This warehouse is in an exclusive industrial pocket of Melbourne's West accessible via Ballarat Road, Robinsons Road, The Western Ring Road & Western Freeway,

The property will be complete with high end commercial finishes including kitchenettes, LED lighting, shower and bathroom facilities.

Key Features:

? Building area | 94sqm\*

? Warehouse roof height

Industrial FOR LEASE