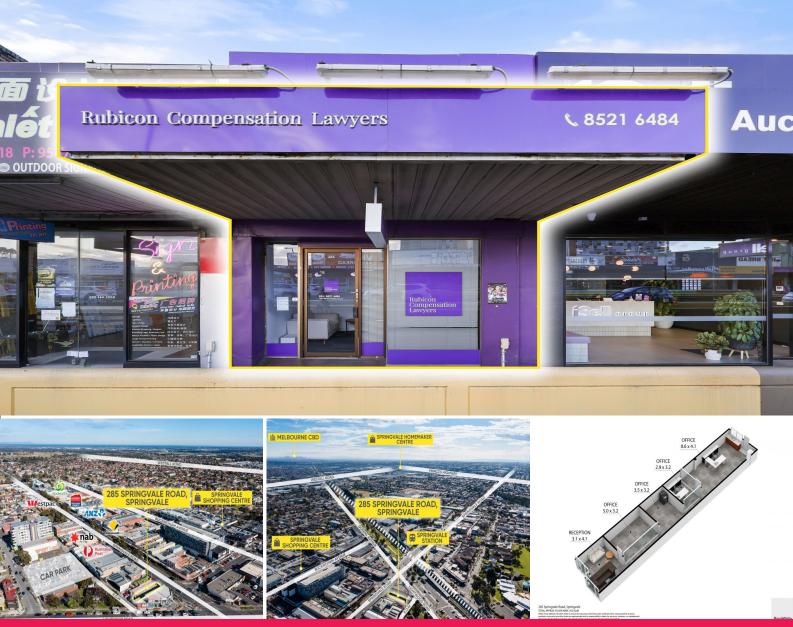

# **High Exposure Office / Retail with Fantastic Signage Opportunities - Available N**

- ? Total building area | 105m2\*
- ? Close Proximity to Springvale Station
- ? Carpeted offices with glass partitioning
- ? Multiple split systems with heating / cooling throughout
- ? High Exposure Location
- ? Amenities | kitchenette & toilet
- ? R.O.W rear access with two (2) on-site car spaces
- ? Commercial 1 Zone (C1Z)

Theo Karkanis | 0431 39

Retail

FOR LEASE

105sqm