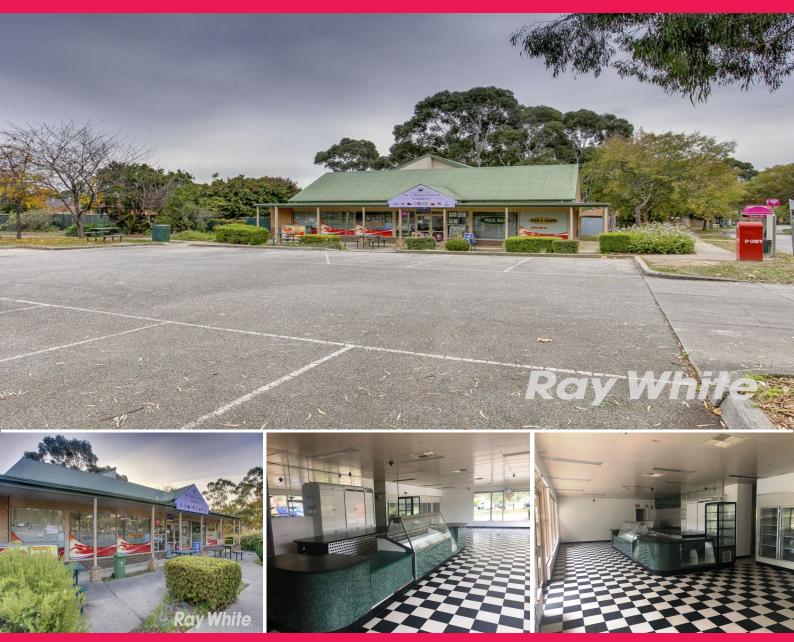

## 6-8 The Gateway, Berwick VIC 3806

## STAND ALONE FREEHOLD WITH DWELLING - MEDICAL PERMIT CURRENTLY IN PLACE

Ray White Commercial Victoria is delighted to present 6-8 The Gateway Berwick for Lease. This unique retail opportunity located in the South-eastern growth corridor and situated just moments from the Monash Freeway (M1) and other major arterials!

This two level building previously leased to a long running and established convenience store and now also has a medical permit approved by council.

Property Features Include:

? Total land area | 1,2

Healthcare FOR LEASE \$77,000 per annum + GST + Outgoings 286sqm