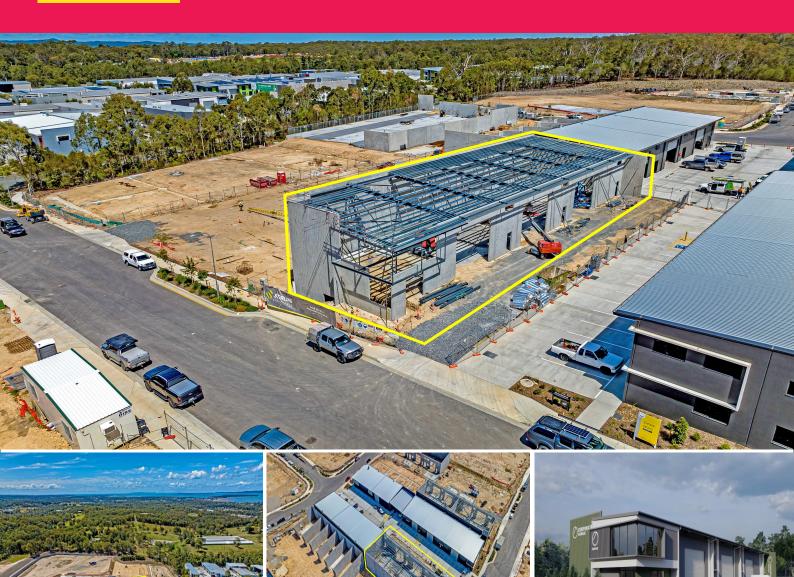

# 60 Jardine Drive, Redland Bay QLD 4165

### **Brand New Off-the-Plan Warehouse**

Ray White Commercial Bayside is pleased to present 60 Jardine Drive, Redland Bay to the market exclusively For Sale,

With continued demand for quality industrial products in this high growth corridor, this purpose-built tilt slab warehouse has been designed to appeal to both owner-occupiers and savvy investors and is scheduled for completion in late-2023.

Industrial FOR SALE \$2,700,000^ 882sqm

#### Features include:

- 777sqm\* warehouse
- 104sqm\* mezzanine
- 3 container-height ro